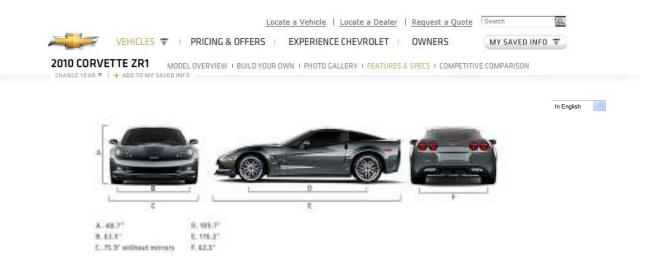

| Trim-Specific Features<br>Features to the right may be in addition to, or in place of, features in<br>other trim levels | 1ZR                                                                                                         | 3ZR                                                                                                                                                   |
|-------------------------------------------------------------------------------------------------------------------------|-------------------------------------------------------------------------------------------------------------|-------------------------------------------------------------------------------------------------------------------------------------------------------|
|