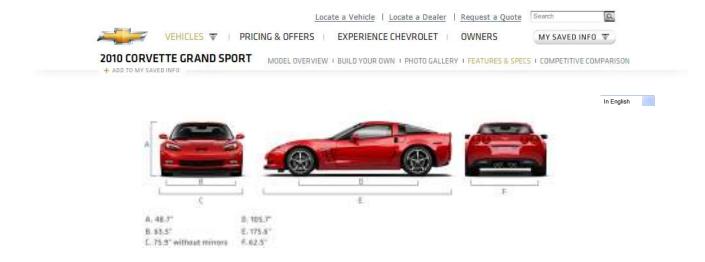

| <b>Trim-Specific Features</b> Features to the right may be in addition to, or in place of, features in other trim levels. | 1LT                                                                                                            | 2LT                                                                                                    | 3LT                                                                                                                                    | 4LT                                        |
|---------------------------------------------------------------------------------------------------------------------------|----------------------------------------------------------------------------------------------------------------|----------------------------------