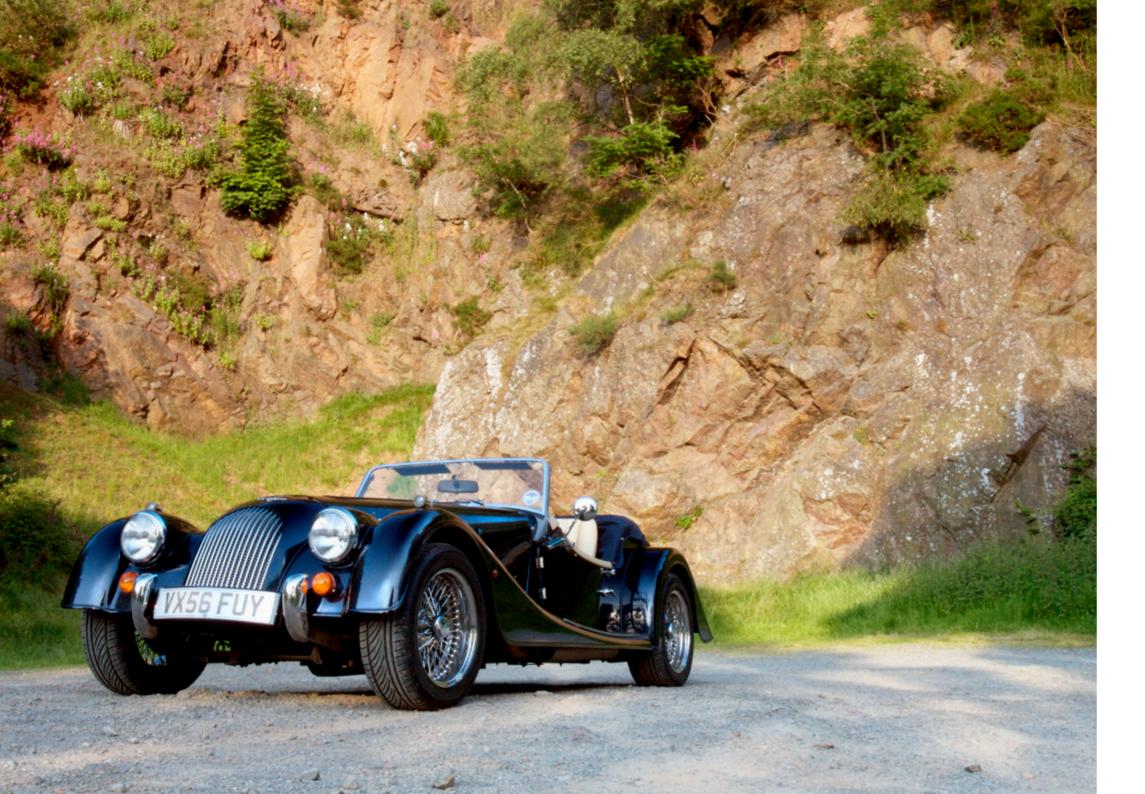

AESTHETIC DELIGHT

While fashions come and go, true beauty never fades. One glance at the grand, sweeping lines of the Roadster tells you that you are in the presence of an iconic sports car.

An elegance that can be observed in even the finest details. Look inside and you will see classic clocks set inside a subtly refined walnut dashboard. Then as your gaze sweeps forward over the Roadster's distinctive long bonnet, you begin to realise that this car can stir the soul even before you turn the key in the ignition.

Central to every Morgan is our pre-eminent mastery of creating handmade sports cars. Qualities that are exemplified in the Roadster.

Here, traditional coach-building techniques are employed alongside the highest quality materials. Aluminium coachwork is built around a beautifully crafted ash frame, underpinned by a solid steel chassis.