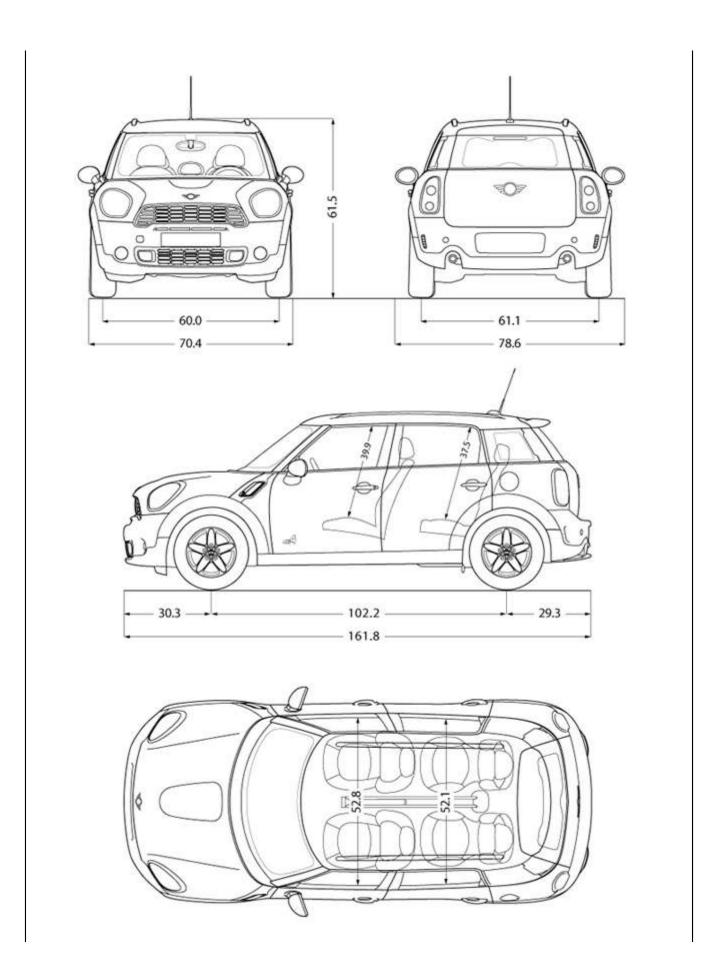

MINIUSA.com Page 6 of 8

| HD Radio™ Technology                                                                                                                        | Standard                                                                   |          |       |
|---------------------------------------------------------------------------------------------------------------------------------------------|----------------------------------------------------------------------------|----------|-------|
| SAFETY & SECURITY                                                                                                                           |                                                                            |          |       |
| Sculpted Headlamps                                                                                                                          | Standard                                                                   |          |       |
| Ultra-Rigid Body Frame Construction                                                                                                         | Standard                                                                   |          |       |
| Anti-Lock Braking System (ABS)                                                                                                              | Standard                                                                   |          |       |
| Cornering Brake Control (CBC)                                                                                                               | Standard                                                                   |          |       |
| Electronic Brakeforce Distribution (EBD)                                                                                                    | Standard                                                                   |          |       |
| Tire Pressure Monitor                                                                                                                       | Standard                                                                   |          |       |
| 7 Airbags                                                                                                                                   | Standard                                                                   |          |       |
| Side-Impact Door Beams with interlocking anchoring system                                                                                   | Standard                                                                   |          |       |
| Central Locking System with Center Toggle Switch and 2-Step Unlocking                                                                       | Standard                                                                   |          |       |
| Engine Immobilizer with coded drive away protection                                                                                         | Standard                                                                   |          |       |
| Remote Keyless Entry                                                                                                                        | Standard                                                                   |          |       |
| Front Safety Belts with automatic pretensioners & force limiters                                                                            | Standard                                                                   |          |       |
| ISOFIX Child Restraint Seat Anchorages (LATCH System)                                                                                       | Standard                                                                   |          |       |
| Crash Sensor - automatically turns on hazard lights, interior lights, and unlocks doors w/ auto fuel cut-off triggered by airbag deployment | Standard                                                                   |          |       |
| Battery Misconnection Alarm                                                                                                                 | Standard                                                                   |          |       |
| Xenon Headlights                                                                                                                            |                                                                            | Optional | \$500 |
| Adaptive Headlight Control                                                                                                                  |                                                                            | Optional | \$100 |
| Daytime Running Lights                                                                                                                      |                                                                            | Optional |       |
| Alarm System                                                                                                                                |                                                                            | Optional | \$500 |
| Run Flat Tires                                                                                                                              | Standard                                                                   |          |       |
| Breakaway Engine                                                                                                                            | Standard                                                                   |          |       |
| Advanced Crumple Zone                                                                                                                       | Standard                                                                   |          |       |
| Park Distance Control (rear only)                                                                                                           |                                                                            | Optional | \$500 |
| VEHICLE SPECIFICATIONS                                                                                                                      |                                                                            |          |       |
| ENGINE                                                                                                                                      |                                                                            |          |       |
| Туре                                                                                                                                        | 1.6-liter, twin scroll turbocharged, inline 4-<br>cylinder, aluminum alloy |          |       |
| Bore/stroke, inch                                                                                                                           | 3/3.4                                                                      |          |       |
| Max. Horsepower, hp/rpm                                                                                                                     | 181/5500                                                                   |          |       |
| Max. Torque, lb-ft/rpm                                                                                                                      | 177/1600-500                                                               | 0        |       |