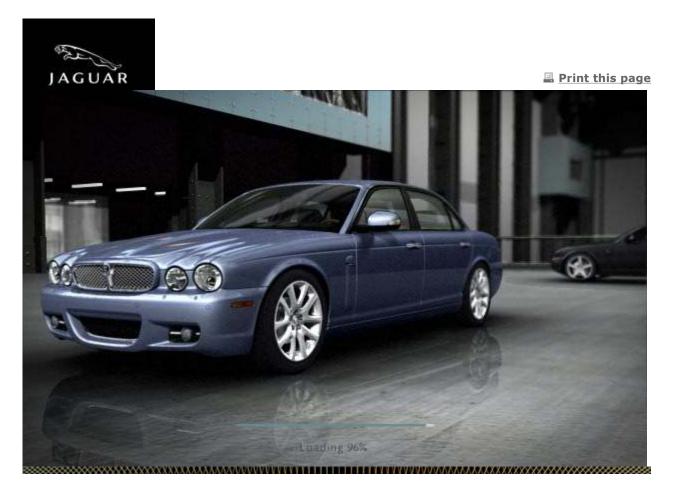

## 2009 XJ8L from \$69,975

Longer version of the standard wheelbase XJ. Includes all of the features of the XJ8 plus a longer wheelbase, the longest length in its class, and more rear headroom than any vehicle in its class.<sup>1</sup>