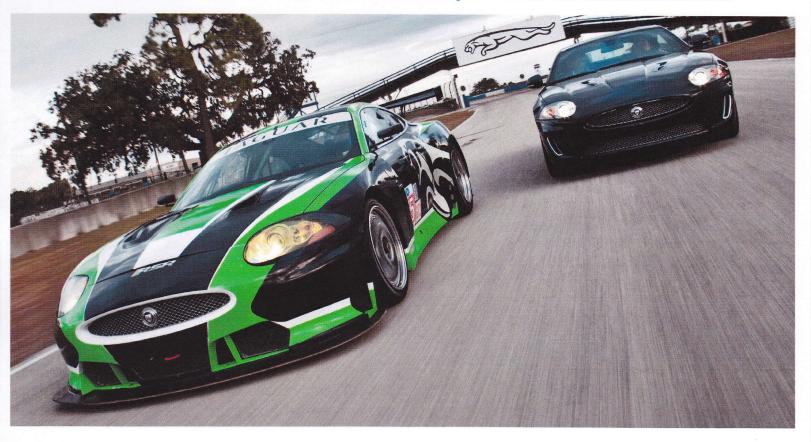

## JaguarRSR XKR GT SPECS

## From a production car, the Jaguar XKR makes an excellent racecar.

"The Jaguar XKR is exceptionally strong and rigid, and the construction method is in advance of the conventional steel stamping that we see in cars today," explained Paul Gentilozzi, JaguarRSR Principal Partner. "That allows RSR to build a lighter, stronger, stiffer racecar. Also, the basic aerodynamic design of the XKR has a low drag coefficient and more than sufficient downforce."