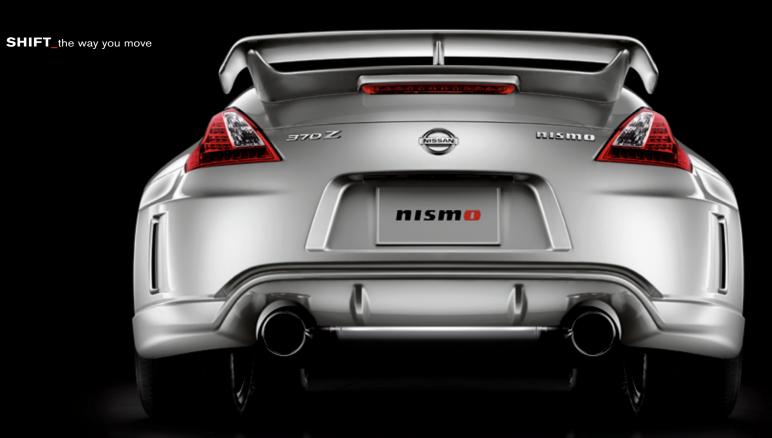

#### **EXTERIOR**

NISMO aerodynamic down-force body design including fully integrated unique front and rear fascia, side sills and double-wing spoiler.