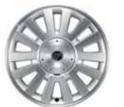

security approach lamps, remote perimeter lighting and AdvanceTrac

17" 7-SPOKE BRIGHT-ALUMINUM STANDARD ON SABLE 18" 7-SPOKE BRIGHT-ALUMINUM STANDARD ON PREMIER 18" 7-SPOKE CHROME-CLAD ALUMINUM OPTIONAL ON PREMIER