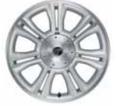

security approach lamps, remote perimeter lighting and AdvanceTrac

17" 7-SPOKE BRIGHT-ALUMINUM STANDARD ON SABLE 18" 7-SPOKE BRIGHT-ALUMINUM STANDARD ON PREMIER 18" 7-SPOKE CHROME-CLAD ALUMINUM OPTIONAL ON PREMIER