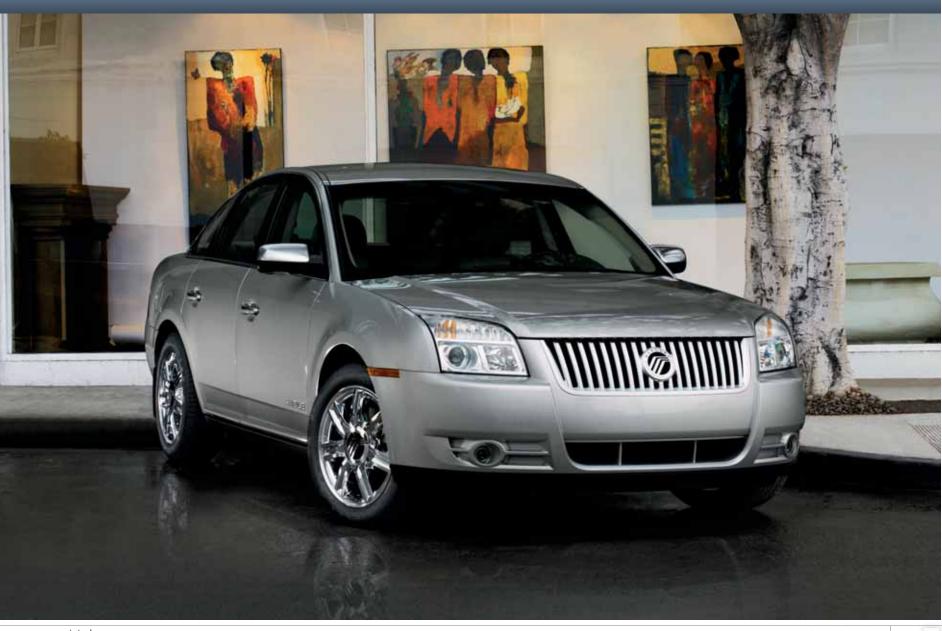

mercuryvehicles.com



#### SPECIFICATIONS

## **STANDARD FEATURES**

#### POWERTRAIN/FUNCTIONALITY

| TOWERTRAIN/TONCTIONALITT                                                                                                                        | S |   |
|-------------------------------------------------------------------------------------------------------------------------------------------------|---|---|
| 3.5L Duratec 35 DOHC V-6 engine with 6-speed automatic transmission                                                                             |   |   |
| 4-wheel disc Anti-lock Brake System (ABS)                                                                                                       |   |   |
| 4-wheel independent suspension