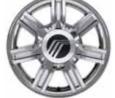

security approach lamps, remote perimeter lighting and AdvanceTrac

17" 7-SPOKE BRIGHT-ALUMINUM STANDARD ON SABLE 18" 7-SPOKE BRIGHT-ALUMINUM STANDARD ON PREMIER 18" 7-SPOKE CHROME-CLAD ALUMINUM OPTIONAL ON PREMIER