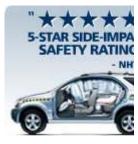

Advanced engineering including five airbags, anti-lock brakes and electronic stability control, helped Sorento earn the five-star side impact <u>safety</u> rating, from the National Highway Safety Administration (NHTSA).