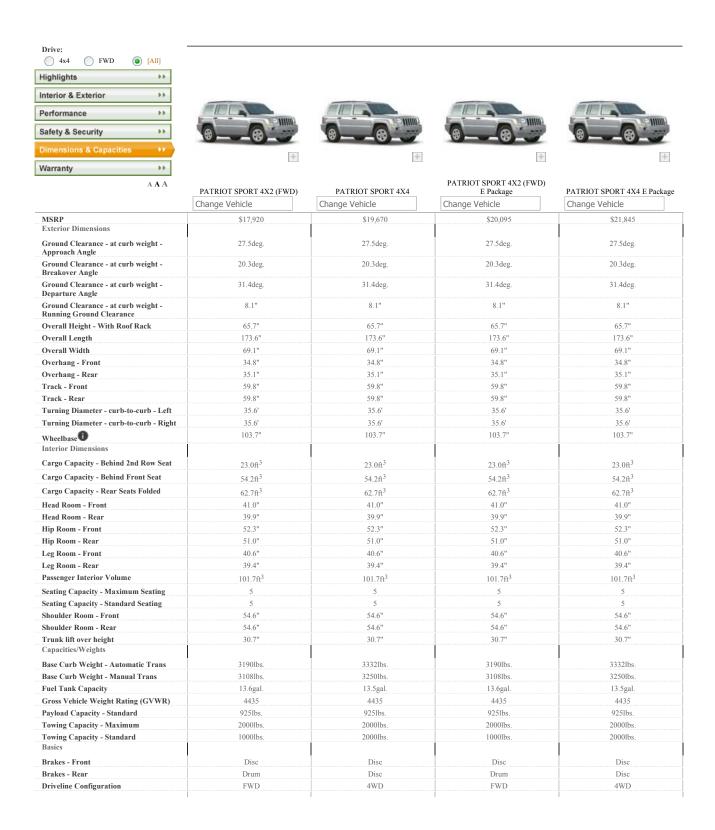

## 2009 Patriot

Models: DIMENSIONS & CAPACITIES

| Standard Number of Doors                 | 4                      | 4                      | 4                      | 4                      |
|------------------------------------------|------------------------|------------------------|------------------------|------------------------|
| Steering                                 | Rack & Pinion          | Rack & Pinion          | Rack & Pinion          | Rack & Pinion          |
| Suspension - Front                       | Independent            | Independent            | Independent            | Independent            |
| Suspension - Rear                        | Independent            | Independent            | Independent            | Independent            |
| Tires - Aspect Ratio                     | 70                     | 70                     | 70                     | 70                     |
| Tires - Spare Tire Type (Full / Compact) | Compact                | Compact                | Compact                | Compact                |
| Tires - Wheel Diameter                   | 17"                    | 17"                    | 17"                    | 17"                    |
| Tires - Width                            | 205                    | 205                    | 205                    | 205                    |
| Vehicle Type                             | Sport Utility          | Sport Utility          | Sport Utility          | Sport Utility          |
|                                          | BUILD MY OWN           | BUILD MY OWN           | BUILD MY OWN           | BUILD MY OWN           |
|                                          | GET A QUOTE            | GET A QUOTE            | GET A QUOTE            | GET A QUOTE            |
|                                          | COMPARE TO COMPETITION | COMPARE TO COMPETITION | COMPARE TO COMPETITION | COMPARE TO COMPETITION |