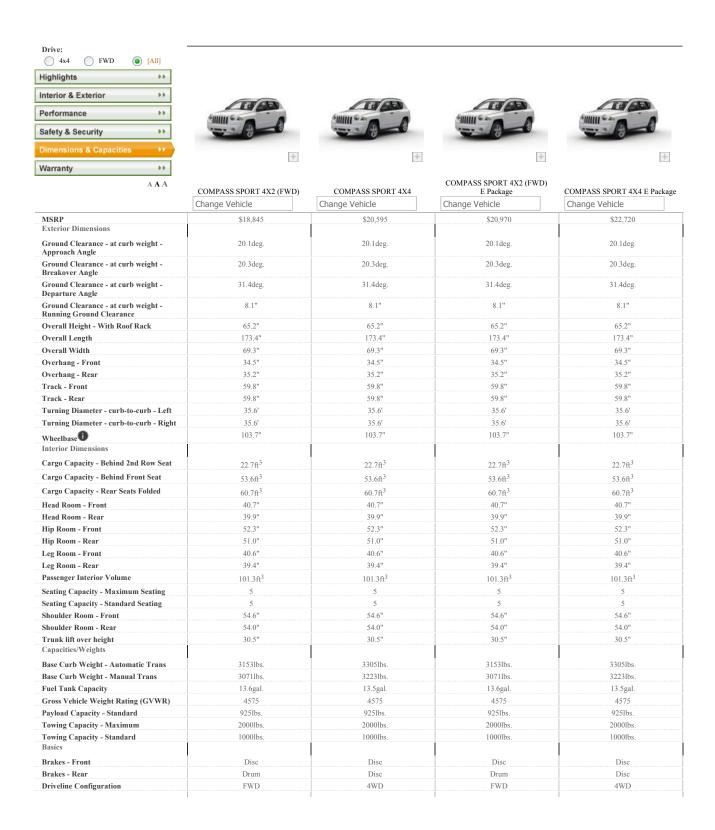

## 2009 Compass

Models: DIMENSIONS & CAPACITIES

| Standard Number of Doors                 | 4                      | 4                      | 4                      | 4                      |
|------------------------------------------|------------------------|------------------------|------------------------|------------------------|
| Steering                                 | Rack & Pinion          | Rack & Pinion          | Rack & Pinion          | Rack & Pinion          |
| Suspension - Front                       | Independent            | Independent            | Independent            | Independent            |
| Suspension - Rear                        | Independent            | Independent            | Independent            | Independent            |
| Tires - Aspect Ratio                     | 60                     | 55                     | 60                     | 55                     |
| Tires - Spare Tire Type (Full / Compact) | Compact                | Compact                | Compact                | Compact                |
| Tires - Wheel Diameter                   | 17"                    | 18"                    | 17"                    | 18"                    |
| Tires - Width                            | 215                    | 215                    | 215                    | 215                    |
| Vehicle Type                             | Sport Utility          | Sport Utility          | Sport Utility          | Sport Utility          |
|                                          | BUILD MY OWN           | BUILD MY OWN           | BUILD MY OWN           | BUILD MY OWN           |
|                                          | GET A QUOTE            | GET A QUOTE            | GET A QUOTE            | GET A QUOTE            |
|                                          | COMPARE TO COMPETITION | COMPARE TO COMPETITION | COMPARE TO COMPETITION | COMPARE TO COMPETITION |