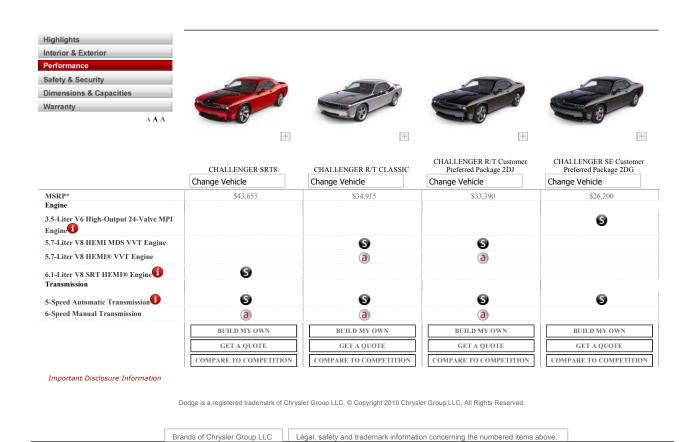

<sup>\*</sup>MSRP excludes tax. Starting at price refers to the base model, a more expensive model may be shown. Optional equipment may be shown. Pricing may change at any time without notification