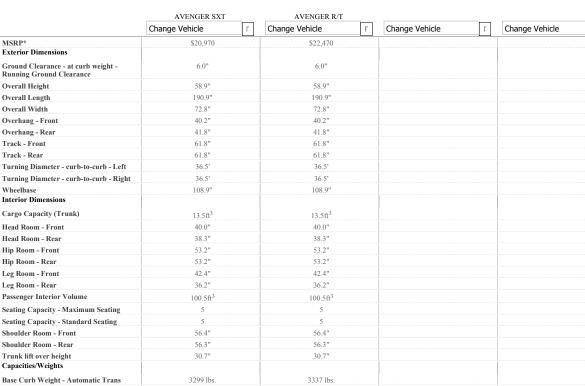

## | 2010 AVENGER

Models: DIMENSIONS & CAPACITIES

🖶 Print

|                     | A A A |
|---------------------|-------|
| Warranty            |       |
| <b>x</b>            |       |
| Safety & Security   |       |
| Performance         |       |
| Interior & Exterior |       |
| x                   |       |

Base Curb Weight - Manual Trans

Weight Distribution - Automatic Trans -

Towing Capacity - Maximum

Fuel Tank Capacity

Front

MSRP\*

Not Applicable

16.9 gal.

1000 lbs.

60.0%

| Weight Distribution - Automatic Trans -<br>Rear | 40.0%          | 40.0%          |      |
|-------------------------------------------------|----------------|----------------|------|
| Weight Distribution - Manual Trans -<br>Front   | Not Applicable | Not Applicable |      |
| Weight Distribution - Manual Trans -<br>Rear    | Not Applicable | Not Applicable |      |
| Basics                                          |                |                |      |
| Brakes - Front                                  | Disc           | Disc           |      |
| Brakes - Rear                                   | Drum           | Drum L/Disc M  |      |
| Driveline Configuration                         | FWD            | FWD            |      |
| EPA Classification                              | MIDSIZE        | MIDSIZE        |      |
| Maximum Number of Doors                         | 4              | 4              |      |
| Standard Number of Doors                        | 4              | 4              |      |
| Steering                                        | Rack & Pinion  | Rack & Pinion  | <br> |
| Suspension - Front                              | Ind            | Ind            |      |

Not Applicable

16.9 gal.

2000 lbs.

60.0%

| Suspension - Rear                        | Ind                    | Ind                    |                        |                        |
|------------------------------------------|------------------------|------------------------|------------------------|------------------------|
| Tires - Aspect Ratio                     | 65                     | 60                     |                        |                        |
| Tires - Construction                     | R                      | R                      |                        |                        |
| Tires - Spare Tire Type (Full / Compact) | Compact                | Compact                |                        |                        |
| Tires - Speed Rating                     | Т                      | Т                      |                        |                        |
| Tires - Type                             | Р                      | Р                      |                        |                        |
| Tires - Wheel Diameter                   | 16"                    | 17"                    |                        |                        |
| Tires - Width                            | 215                    | 215                    |                        |                        |
| Tops - Standard Top                      | HF                     | HF                     |                        |                        |
| Vehicle Type                             | Car                    | Car                    |                        |                        |
|                                          | BUILD MY OWN           | BUILD MY OWN           | BUILD MY OWN           | BUILD MY OWN           |
|                                          | GET A QUOTE            | GET A QUOTE            | GET A QUOTE            | GET A QUOTE            |
|                                          | COMPARE TO COMPETITION | COMPARE TO COMPETITION | COMPARE TO COMPETITION | COMPARE TO COMPETITION |