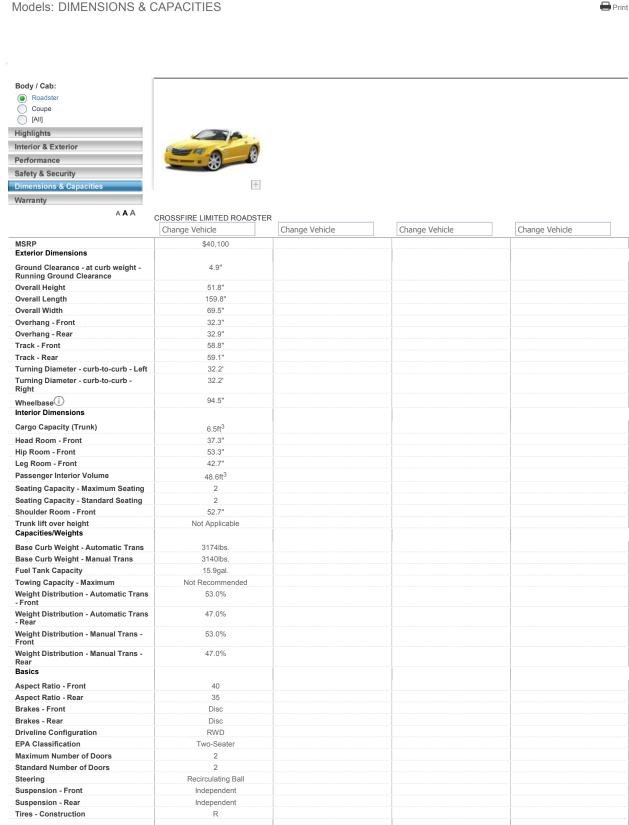

## 2008 Crossfire

Models: DIMENSIONS & CAPACITIES

| Tires - Spare Tire Type (Full / Compact) | Not Applicable         |                        |                        |                        |
|------------------------------------------|------------------------|------------------------|------------------------|------------------------|
| Tires - Speed Rating                     | Z                      |                        |                        |                        |
| Tops - Standard Top                      | Convertible            |                        |                        |                        |
| Vehicle Type                             | Convertible            |                        |                        |                        |
| Wheel Diameter - Front                   | 18                     |                        |                        |                        |
| Wheel Diameter - Rear                    | 19                     |                        |                        |                        |
| Width - Front                            | 225                    |                        |                        |                        |
| Width - Rear                             | 255                    |                        |                        |                        |
|                                          | BUILD MY OWN           | BUILD MY OWN           | BUILD MY OWN           | BUILD MY OWN           |
|                                          | GET A QUOTE            | GET A QUOTE            | GET A QUOTE            | GET A QUOTE            |
|                                          | COMPARE TO COMPETITION | COMPARE TO COMPETITION | COMPARE TO COMPETITION | COMPARE TO COMPETITION |
| Important Disclosure Information         |                        | -                      |                        |                        |