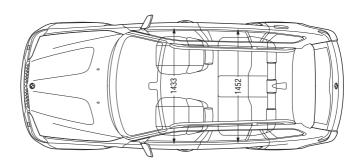

|

For an explanation of the footnotes see the following page.

| Electrical system   | X3<br>xDrive20i | X3<br>xDrive25i | X3<br>xDrive30i | X3<br>xDrive20d | X3<br>xDrive30d | X3<br>xDrive35d <sup>9</sup> |
|---------------------|-----------------|-----------------|-----------------|-----------------|-----------------|------------------------------|
| Battery capacity Ah | 55              | 70              | 70              | 80              | 90              | 90                           |
| Alternator output   | 110             | 150             | 150             | 180             | 150             | 150                          |
| W                   | 1540            | 2100            | 2100            | 2520            | 2100            | 2100                         |









 $All \ dimensions \ in \ the \ technical \ drawings \ are \ given \ in \ millimetres. \ Luggage \ capacity \ from \ 480 \ to \ 1.560 \ I \ (VDA \ measurement).$ 

- $^1$  Figures are based on a 90 % tank filling, driver's weight of 68 kg and 7 kg of luggage. Curb weight applies to vehicles with standard equipment. Optional extras may increase these figures.
- <sup>2</sup> The overall weight of the trailer may not exceed the maximum permissible trailer load plus the maximum permissible towbar download.
- <sup>3</sup> The petrol engine is designed for RON 98 fuel. It may be run on RON 91 fuel with a possible decrease in engine output.
- All BMW X3 engines comply with EU4 emissions standards. Fuel consumption is determined according to the ECE combined driving cycle in which approx. one th