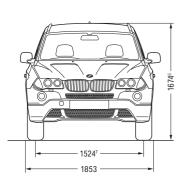

|

For an explanation of the footnotes see the following page.

| Electrical system   | X3<br>xDrive20i | X3<br>xDrive25i | X3<br>xDrive30i | X3<br>xDrive20d | X3<br>xDrive30d | X3<br>xDrive35d <sup>9</sup> |
|---------------------|-----------------|-----------------|-----------------|-----------------|-----------------|------------------------------|
| Battery capacity Ah | 55              | 70              | 70              | 80              | 90              | 90                           |
| Alternator output   | 110             | 150             | 150             | 180             | 150             | 150                          |
| W                   | 1540            | 2100            | 2100            | 2520            | 2100            | 2100                         |









 $All \ dimensions \ in \ the \ technical \ drawings \ are \ given \ in \ millimetres. \ Luggage \ capacity \ from \ 480 \ to \ 1.560 \ I \ (VDA \ measurement).$ 

- $^1$  Figures are based on a 90 % tank filling, driver's weight of 68 kg and 7 kg of luggage. Curb weight applies to vehicles with standard equipment. Optional extras may increase these figures.
- <sup>2</sup> The overall weight of the trailer may not exceed the maximum permissible trailer load plus the maximum permissible towbar download.
- <sup>3</sup> The petrol engine is designed for RON 98 fuel. It may be run on RON 91 fuel with a possible decrease in engine output.
- All BMW X3 engines comply with EU4 emissions standards. Fuel consumption is determined according to the ECE combined driving cycle in which approx.