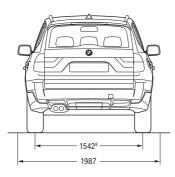

|

For an explanation of the footnotes see the following page.

| Electrical system   | X3<br>xDrive20i | X3<br>xDrive25i | X3<br>xDrive30i | X3<br>xDrive20d | X3<br>xDrive30d | X3<br>xDrive35d <sup>9</sup> |
|---------------------|-----------------|-----------------|-----------------|-----------------|-----------------|------------------------------|
| Battery capacity Ah | 55              | 70              | 70              | 80              | 90              | 90                           |
| Alternator output   | 110             | 150             | 150             | 180             | 150             | 150                          |
| W                   | 1540            | 2100            | 2100            | 2520            | 2100            | 2100                         |









 $All \ dimensions \ in \ the \ technical \ drawings \ are \ given \ in \ millimetres. \ Luggage \ capacity \ from \ 480 \ to \ 1.560 \ I \ (VDA \ measurement).$ 

- $^1$  Figures are based on a 90 % tank filling, driver's weight of 68 kg and 7 kg of luggage. Curb weight applies to vehicles with standard equipment. Optional extras may increase these figures.
- <sup>2</sup> The overall weight of the trailer may not exceed the maximum permissible trailer load plus the maximum permissible towbar download.
- <sup>3</sup> The petrol engine is designed for RON 98 fuel. It may be run on RON 91 fuel with a possible decrease in engine output.
- All BMW X3 engines comply with EU4 emissions standards. Fuel consumption is determined according to the ECE combined driving cycle in which approx. one