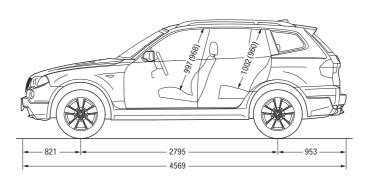

|

For an explanation of the footnotes see the following page.

| Electrical system   | X3<br>xDrive20i | X3<br>xDrive25i | X3<br>xDrive30i | X3<br>xDrive20d | X3<br>xDrive30d | X3<br>xDrive35d <sup>9</sup> |
|---------------------|-----------------|-----------------|-----------------|-----------------|-----------------|------------------------------|
| Battery capacity Ah | 55              | 70              | 70              | 80              | 90              | 90                           |
| Alternator output   | 110             | 150             | 150             | 180             | 150             | 150                          |
| W                   | 1540            | 2100            | 2100            | 2520            | 2100            | 2100                         |









 $All \ dimensions \ in \ the \ technical \ drawings \ are \ given \ in \ millimetres. \ Luggage \ capacity \ from \ 480 \ to \ 1.560 \ I \ (VDA \ measurement).$ 

- $^1$  Figures are based on a 90 % tank filling, driver's weight of 68 kg and 7 kg of luggage. Curb weight applies to vehicles with standard equipment. Optional extras may increase these figures.
- <sup>2</sup> The overall weight of the trailer may not exceed the maximum permissible trailer load plus the maximum permissible towbar download.
- <sup>3</sup> The petrol engine is designed for RON 98 fuel. It may be run on RON 91 fuel with a possible decrease in engine output.
- All BMW X3 engines comply with EU4 emissions standards. Fuel consumption is determined according to the ECE combined driving cycle in which approx. on