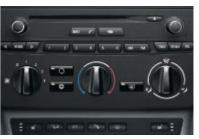

■ Air conditioning, incl. microfilter, ensures comfortable climate conditions in the vehicle interior at any time of year, with manual adjustment of air volume and air distribution.

□ Automatic air conditioning, incl. AAR and solar sensors, rapidly provides the desired climatic conditions and maintains the selected temperature; Automatic Air Recirculation (AAR) protects against pollutants in the air by switching onto air recirculation function when they reach a certain concentration (standard on X3 xDrive35d).