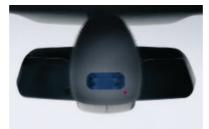

□ Rear view mirror with digital compass function (integrated in the mirror itself, to the right).

□ Alarm system with radio remote control: in the event of an attempted break-in or any tampering with the vehicle the alarm emits an acoustic signal and switches on the hazard warning lights.