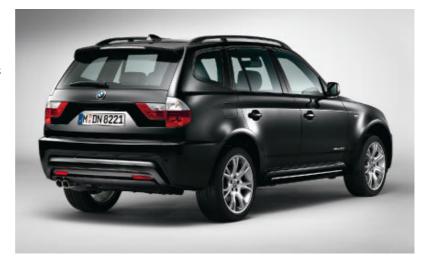

# Every day drives differently. The Exclusive Edition.

Elegance and style – they are in every detail of the Exclusive Edition. Its availability limited to this Edition, the Mineral Green metallic paint finish expresses its unique character. A further seven colour choices impressively emphasise its exceptional refinement. Its 18-linch light-alloy wheels in Y-spoke design 280 give the vehicle a unique flair; and the Xenon Headlights with their instantly recognisable light rings and headlight awashing system are elegantly integrated into the front. This Edition also features a rain sensor and a lights package – the finishing touches for a stylish masterpiece.

■ Exhaust tailpipes: exhaust system includes two exhaust pipes with sporty chrome plates, high-quality chrome plated. (The models X3 xDrive20i and X3 xDrive20d have a single, stainless steel pipe).

■ BMW light-alloy wheels ellipsoid styling 109, 7 J x 17 inch, 215/60 R 17 tyres (standard on X3 xDrive20i and X3 xDrive20d).