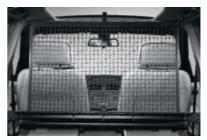

■ Luggage compartment partition net, multifunctional; an extendable roller cover guards against the over-curious; the partition net can be extended and hooked to the roof liner to protect the passenger area from falling objects – and you can easily pack the luggage area to the roof.