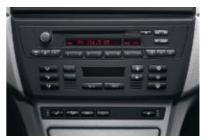

☐ Navigation system Business\* incl. radio BMW Business (without audio drive), route planning and on-board computer. With monochrome LC display; traffic directions are provided via voice computer and arrows on the display.

☐ Navigation system Professional\* with 16:9 screen that folds out from the instrument panel and TV (optional), including radio BMW Business with MP3 compatible CD drive guiding you quickly to your destination. Dynamic route planning integrates TMC traffic information into navigation - the voice computer provides driving directions and additional information (e.g. on nearby hotels) by arrows or a map.

■ Radio BMW CD, 6 x 25 watt amplifier output, integrated CD drive, motorised CD insert/eject. ■ AUX-IN connection for an external audio source such as an MP3 player.

☐ Radio BMW Business CD, 6 x 25 watt amplifier output, antenna diversity, integrated CD drive, motorised CD insert/eject, connection for BMW CD changer. The CD drive is also capable of playing MP3 files.

☐ HiFi system Professional with powerful amplifier output, 7-band equaliser (only in combination with Navigation system Professional\*) and ten loudspeakers, incl. two subwoofers, provides excellent sound. In addition the system allows you to reproduce the acoustics of various interiors.