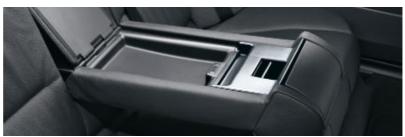

☐ HiFi loudspeaker system with eight loudspeakers, incl. two subwoofers, provides brilliant sound.

☐ Armrest in the front, foldable, with integrated storage compartment (standard on X3 xDrive30i, X3 xDrive30d and X3 xDrive35d).

□ CD changer, incl. MP3 decoder, integrated under the armrest along with storage compartment for 3 CDs. The CD changer can take up to six CDs.

■ Map pocket front. A large map pocket is handily positioned in the front door trim panel.

■ Centre armrest in the rear, folds out, with additional storage compartment and two cupholders, integrated into the back seatrest.

■ Belt system in the rear, ergonomic, with three-point belts on all seats, with integrated belt catch; incl. three headrests (height adjustment for the two outer headrests).

□ **Ski bag** for clean and safe transport of max. four pairs of skis with up to four occupants in the car; whenever the ski bag is not required, it remains stored conveniently and out of sight behind the centre armrest.