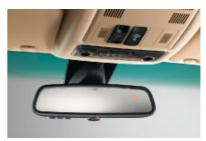

□ Exterior mirrors with automatic anti-glare function, heated, automatic fold-in function. Features as above, with interior mirror with automatic anti-glare function. Both mirrors automatically dim when exposed to more than a given light intensity from following cars.

□ Rear view mirror with digital compass function (integrated in the mirror itself, to the right).

□ Alarm system with radio remote control: in the event of an attempted break-in or any tampering with the vehicle the alarm emits an acoustic signal and switches on the hazard warning lights.