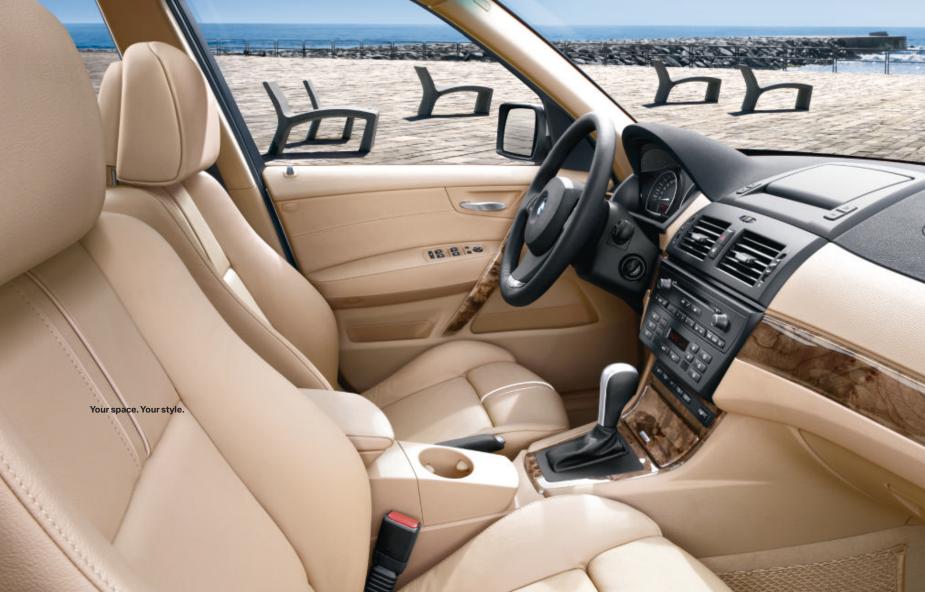

For the most discerning demands: soft, beautifully-finished Nevada leather upholstery (shown here in Oyster) is a pleasure to look at and to touch. Finewood trim in light Walnut and a leather steering wheel complete the harmonious cabin atmosphere.

☐ Sports leather steering wheel with multifunction buttons for Cruise Control and for remote control of radio and telephone (latter optional).

■ Standard steering wheel (diameter 385 mm).

☐ **Leather steering wheel** (standard on X3 xDrive30i, X3 xDrive30d and X3 xDrive35d).

■ Instrument panel with analogue-face instruments with red illumination from behind, speedometer with LC display for mileage and trip counter, on-board computer, rev counter with integrated fuel gauge and coolant thermometer.