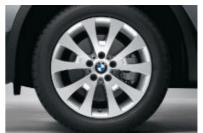

■ Exhaust tailpipes: exhaust system includes two exhaust pipes with sporty chrome plates, high-quality chrome plated. (The models X3 xDrive20i and X3 xDrive20d have a single, stainless steel pipe).

■ BMW light-alloy wheels ellipsoid styling 109, 7 J x 17 inch, 215/60 R 17 tyres (standard on X3 xDrive20i and X3 xDrive20d).

□ **BMW light-alloy wheels** double-spoke 148, 8 J x 17 inch, 235/55 R 17 tyres (standard on X3 xDrive25i, X3 xDrive30i and X3 xDrive30d).

 $\square$  **BMW light-alloy wheels** double-spoke 112, 8 J x 17 inch, 235/55 R 17 tyres.

☐ **BMW light-alloy wheels** star-spoke 204, 8 J x 17 inch, 235/55 R 17 tyres.

□ **BMW light-alloy wheels** double-spoke 205, 8 J x 18 inch, 235/50 R 18 tyres (standard on X3 xDrive35d).

 $\square$  BMW light-alloy wheels V-spoke 206, with mixed tyres, 8 J x 18 inch rims with 235/50 R 18 tyres at the front, 9 J x 18 inch rims with 255/45 R 18 tyres at the rear.