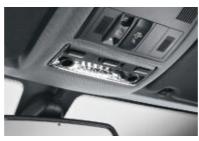

□ **Lumbar support** for driver and front passenger seats, electrically adjustable to provide a perfect, ergonomic seating position and support your back muscles.

■ Courtesy lights with automatic function. Soft on/off dimming when opening or closing car doors; illumination of centre console from above as well as reading lights in the front and rear (X3 xDrive30i, X3 xDrive30d and X3 xDrive35d); footwell illumination in the front as well as illuminated vanity mirrors.