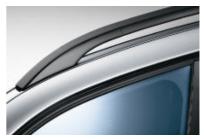

☐ Roof railing, black matt: matched harmoniously to the car's design, the roof railing provides the foundation for BMW's multifunctional roof support unit for effortless and safe transportation of luggage, bicycles, surfboards, etc.

☐ Roof railing, silver matt: For an even more distinctive appearance, the roof railing is also available with a silver matt finish.

■ White indicator lights for a dynamic look.

■ Exterior mirrors in body colour, electrically adjustable, blue-tinted, aspheric, heated.