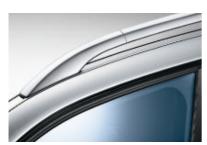

☐ Roof railing, black matt: matched harmoniously to the car's design, the roof railing provides the foundation for BMW's multifunctional roof support unit for effortless and safe transportation of luggage, bicycles, surfboards, etc.

☐ Roof railing, silver matt: For an even more distinctive appearance, the roof railing is also available with a silver matt finish.

■ White indicator lights for a dynamic look.

■ Exterior mirrors in body colour, electrically adjustable, blue-tinted, aspheric, heated.