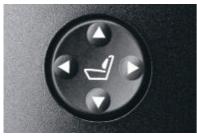

□ Comfort seats for driver and passenger, with draped pockets, electronic seat height and backrest angle adjustment, length adjustment and tilt control, incl. memory function for driver seat and wing mirror (automatic mirror downtilt). Additional electr. adjusting functions: variable shoulder supports, head rest, front armrest and lumbar support.

■ Standard seats with manual seat adjustment for seat height and backrest angle as well as lengthwise position.

☐ **Seat adjustment,** electric, for driver and passenger seats, numerous seat positions are electrically adjustable, incl. memory function for driver's seat and exterior mirrors (standard on X3 xDrive35d).

□ **Lumbar support** for driver and front passenger seats, electrically adjustable to provide a perfect, ergonomic seating position and support your back muscles.

■ Courtesy lights with automatic function. Soft on/off dimming when opening or closing car doors; illumination of centre console from above as well as reading lights in the front and rear (X3 xDrive30i, X3 xDrive30d and X3 xDrive35d); footwell illumination in the front as well as illuminated vanity mirrors.