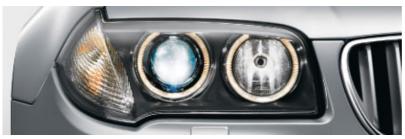

 $\square$  Xenon Headlights for high and low beam, with automatic headlight range control, significantly improve road illumination at night, or poor visibility.

□ Adaptive Headlights incl. turning lights, greatly improve illumination of bends. The electromechanically controlled headlights swivel to point into a bend as soon as the driver steers into it (only in combination with Xenon headlights). When automatic headlight range control is activated, the turning lights, which are integrated in the fog lamps, are illuminated whenever the indicators are turned on, or when making a tight turn at speeds lower than 35 km/h.