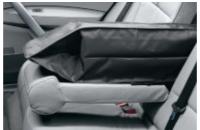

□ **Ski bag** for clean and safe transport of max. four pairs of skis with up to four occupants in the car; whenever the ski bag is not required, it remains stored conveniently and out of sight behind the centre armrest.