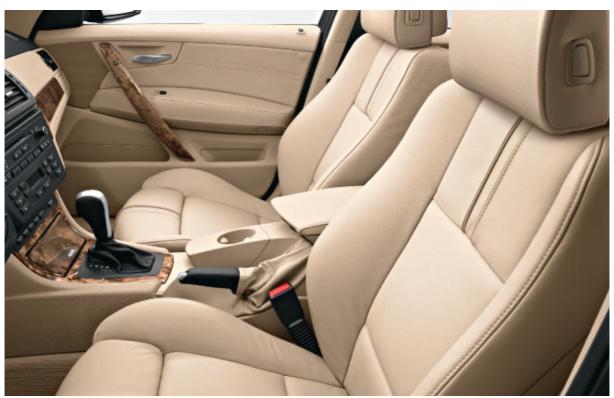

For the most discerning demands: soft, beautifully-finished Nevada leather upholstery (shown here in Oyster) is a pleasure to look at and to touch. Finewood trim in light Walnut and a leather steering wheel complete the harmonious cabin atmosphere.

☐ Sports leather steering wheel with multifunction buttons for Cruise Control and for remote control of radio and telephone (latter optional).

■ Standard steering wheel (diameter 385 mm).

☐ **Leather steering wheel** (standard on X3 xDrive30i, X3 xDrive30d and X3 xDrive35d).

■ 6-speed manual transmission makes for extremely dynamic driving. Smooth and optimally synchronised, it boasts precise, tight throw gear shifts. Thanks to the wider ratio transmission with an additional sixth gear the engine is even more responsive to your own personal style of driving (not available on X3 xDrive35d).