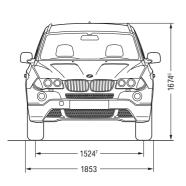

|

For an explanation of the footnotes see the following page.

| Electrical system   | X3<br>xDrive20i | X3<br>xDrive25i | X3<br>xDrive30i | X3<br>xDrive20d | X3<br>xDrive30d | X3<br>xDrive35d <sup>9</sup> |
|---------------------|-----------------|-----------------|-----------------|-----------------|-----------------|------------------------------|
| Battery capacity Ah | 55              | 70              | 70              | 80              | 90              | 90                           |
| Alternator output   | 110             | 150             | 150             | 180             | 150             | 150                          |
| W                   | 1540            | 2100            | 2100            | 2520            | 2100            | 2100                         |









 $All \ dimensions \ in \ the \ technical \ drawings \ are \ given \ in \ millimetres. \ Luggage \ capacity \ from \ 480 \ to \ 1.560 \ I \ (VDA \ measurement).$ 

- <sup>1</sup> Figures are based on a 90 % tank filling, driver's weight of 68 kg and 7 kg of luggage. Curb weight applies to vehicles with standard equipment. Optional extras may increase these figures.
- <sup>2</sup> The overall weight of the trailer may not exceed the maximum permissible trailer load plus the maximum permissible towbar download.
- <sup>3</sup> The petrol engine is designed for RON 98 fuel. It may be run on RON 91 fuel with a possible decrease in engine output.
- All BMW X3 engines comply with EU4 emissions standards. Fuel consumption is determined according to the ECE combined driving cycle in which a