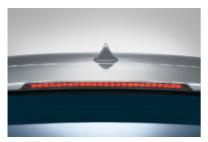

☐ **Aluminium running boards** made of brushed and eloxy-plated aluminium with rubber inserts.

■ Rearwindow wiper with intermittent wipe.

■ Brake light, third, raised for additional safety and integrated into the roof spoiler, which has the same finish as the body.

■ Brake-Force Display helps vehicles following you to properly assess your braking situation: brake light intensity is increased in the case of emergency braking. Other vehicles are thus able to differentiate light braking from full braking – for increased safety when driving.