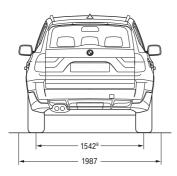

|

For an explanation of the footnotes see the following page.

| Electrical system   | X3<br>xDrive20i | X3<br>xDrive25i | X3<br>xDrive30i | X3<br>xDrive20d | X3<br>xDrive30d | X3<br>xDrive35d <sup>9</sup> |
|---------------------|-----------------|-----------------|-----------------|-----------------|-----------------|------------------------------|
| Battery capacity Ah | 55              | 70              | 70              | 80              | 90              | 90                           |
| Alternator output   | 110             | 150             | 150             | 180             | 150             | 150                          |
| W                   | 1540            | 2100            | 2100            | 2520            | 2100            | 2100                         |









 $All \ dimensions \ in \ the \ technical \ drawings \ are \ given \ in \ millimetres. \ Luggage \ capacity \ from \ 480 \ to \ 1.560 \ I \ (VDA \ measurement).$ 

- <sup>1</sup> Figures are based on a 90 % tank filling, driver's weight of 68 kg and 7 kg of luggage. Curb weight applies to vehicles with standard equipment. Optional extras may increase these figures.
- <sup>2</sup> The overall weight of the trailer may not exceed the maximum permissible trailer load plus the maximum permissible towbar download.
- <sup>3</sup> The petrol engine is designed for RON 98 fuel. It may be run on RON 91 fuel with a possible decrease in engine output.
- All BMW X3 engines comply with EU4 emissions standards. Fuel consumption is determined according to the ECE combined driving cycle in which appro