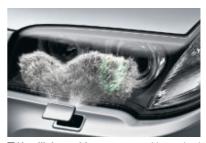

☐ Headlight washing system provides optimal illumination of the road ahead in all weather conditions. Headlights are automatically cleaned in parallel with the windscreen when the lights are on.

■ Fog lights integrated in the front air dam ensure extra safety in bad weather and with poor visibility.