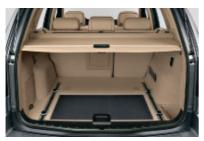

☐ Park Distance Control (PDC) front and rear; facilitates parking and manoeuvring in tight spaces. The distance between your car and any obstacle is indicated acoustically.

■ Tailgate, generous dimensions and a low loading sill facilitate easy loading of the luggage compartment (illustrated here with completely extended load area cover).

■ Luggage compartment with textile lining, load capacity 480 to 1,560 litres, incl. storage compartment using load floor (image also shows the completely extended load area cover).

☐ Adaptive fastening system for firmly securing differently-sized pieces of luggage (available in combination with the storage compartment package.)