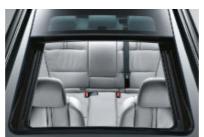

□ Panorama glass roof. Generous size (0.65 m²) with speed-dependent wind deflector, electric, slide and lift control via tip keys, electric sun shade (for sun protection) as well as trap release and comfort opening/closing function.