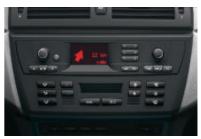

■ Radio BMW CD, 6 x 25 watt amplifier output, integrated CD drive, motorised CD insert/eject. ■ AUX-IN connection for an external audio source such as an MP3 player.

☐ Radio BMW Business CD, 6 x 25 watt amplifier output, antenna diversity, integrated CD drive, motorised CD insert/eject, connection for BMW CD changer. The CD drive is also capable of playing MP3 files.