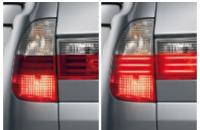

■ Brake-Force Display helps vehicles following you to properly assess your braking situation: brake light intensity is increased in the case of emergency braking. Other vehicles are thus able to differentiate light braking from full braking – for increased safety when driving.