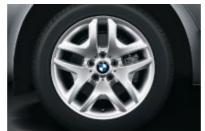

□ **BMW light-alloy wheels** double-spoke 148, 8 J x 17 inch, 235/55 R 17 tyres (standard on X3 xDrive25i, X3 xDrive30i and X3 xDrive30d).

 $\square$  **BMW light-alloy wheels** double-spoke 112, 8 J x 17 inch, 235/55 R 17 tyres.