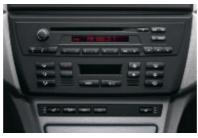

■ Radio BMW CD, 6 x 25 watt amplifier output, integrated CD drive, motorised CD insert/eject. ■ AUX-IN connection for an external audio source such as an MP3 player.

☐ Radio BMW Business CD, 6 x 25 watt amplifier output, antenna diversity, integrated CD drive, motorised CD insert/eject, connection for BMW CD changer. The CD drive is also capable of playing MP3 files.