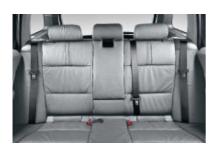

☐ Seat heating for backseat. Both the seat and the backrest of the two outer seats can be heated.

□ Sports seats for driver and front passenger, raised side sections provide optimum side support; seat height, backrest and seat angle, thigh support as well as lengthwise position are all adjustable to suit the individual.

■ Centre armrest in the rear, folds out, with additional storage compartment and two cupholders, integrated into the back seatrest.

■ Belt system in the rear, ergonomic, with three-point belts on all seats, with integrated belt catch; incl. three headrests (height adjustment for the two outer headrests).