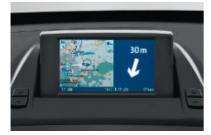

☐ Navigation system Professional\* with 16:9 screen that folds out from the instrument panel and TV (optional), including radio BMW Business with MP3 compatible CD drive guiding you quickly to your destination. Dynamic route planning integrates TMC traffic information into navigation - the voice computer provides driving directions and additional information (e.g. on nearby hotels) by arrows or a map.