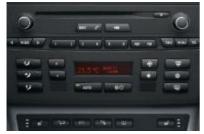

■ Radio BMW CD, 6 x 25 watt amplifier output, integrated CD drive, motorised CD insert/eject. ■ AUX-IN connection for an external audio source such as an MP3 player.

☐ Radio BMW Business CD, 6 x 25 watt amplifier output, antenna diversity, integrated CD drive, motorised CD insert/eject, connection for BMW CD changer. The CD drive is also capable of playing MP3 files.

☐ HiFi system Professional with powerful amplifier output, 7-band equaliser (only in combination with Navigation system Professional\*) and ten loudspeakers, incl. two subwoofers, provides excellent sound. In addition the system allows you to reproduce the acoustics of various interiors.

□ CD changer, incl. MP3 decoder, integrated under the armrest along with storage compartment for 3 CDs. The CD changer can take up to six CDs.

■ Map pocket front. A large map pocket is handily positioned in the front door trim panel.