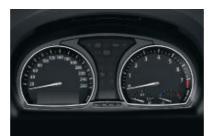

■ Instrument panel with analogue-face instruments with red illumination from behind, speedometer with LC display for mileage and trip counter, on-board computer, rev counter with integrated fuel gauge and coolant thermometer.