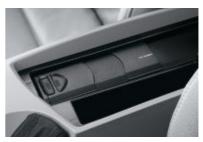

□ CD changer, incl. MP3 decoder, integrated under the armrest along with storage compartment for 3 CDs. The CD changer can take up to six CDs.

■ Map pocket front. A large map pocket is handily positioned in the front door trim panel.

☐ Preparation for mobile telephone with Bluetooth, incl. hands-free installation, charger connection and antenna. Snap-in adapter (BMW Accessories) connects a Bluetooth mobile phone, which can be operated via the multifunction steering wheel or navigation system. Your BMW partner will be happy to inform you about compatible mobile phones.