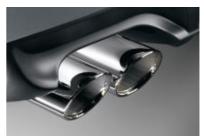

■ Exhaust tailpipes: exhaust system includes two exhaust pipes with sporty chrome plates, high-quality chrome plated. (The models X3 xDrive20i and X3 xDrive20d have a single, stainless steel pipe).

■ BMW light-alloy wheels ellipsoid styling 109, 7 J x 17 inch, 215/60 R 17 tyres (standard on X3 xDrive20i and X3 xDrive20d).