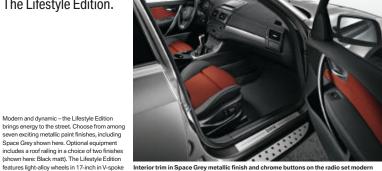

## Ahead of the Trend. The Lifestyle Edition.

features light-alloy wheels in 17-inch in V-spoke features light-alloy wheels in 17-inch in V-spoke design 279. And the chrome talipipe covers leave no doubt sout this Edition's sporty nature.