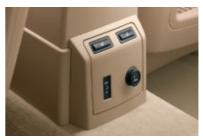

■ 12-Volt socket integrated into the luggage compartment. A second 12-volt socket is in the rear centre console. Another socket is included in the front centre console.

■ Car/Key Memory¹ allows you to program the settings on your BMW, for example automatically activating the low-beam headlights when starting the engine. Key Memory allows the encoding of functions such as a predetermined seat position onto the car key of each driver. Functions are activated when the central locking is operated.