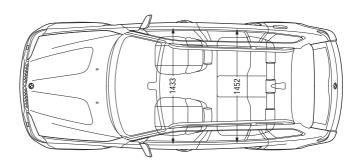

|

For an explanation of the footnotes see the following page.

| Electrical system   | X3<br>xDrive20i | X3<br>xDrive25i | X3<br>xDrive30i | X3<br>xDrive20d | X3<br>xDrive30d | X3<br>xDrive35d <sup>9</sup> |
|---------------------|-----------------|-----------------|-----------------|-----------------|-----------------|------------------------------|
| Battery capacity Ah | 55              | 70              | 70              | 80              | 90              | 90                           |
| Alternator output   | 110             | 150             | 150             | 180             | 150             | 150                          |
| W                   | 1540            | 2100            | 2100            | 2520            | 2100            | 2100                         |









 $All \ dimensions \ in \ the \ technical \ drawings \ are \ given \ in \ millimetres. \ Luggage \ capacity \ from \ 480 \ to \ 1.560 \ I \ (VDA \ measurement).$ 

- <sup>1</sup> Figures are based on a 90 % tank filling, driver's weight of 68 kg and 7 kg of luggage. Curb weight applies to vehicles with standard equipment. Optional extras may increase these figures.
- <sup>2</sup> The overall weight of the trailer may not exceed the maximum permissible trailer load plus the maximum permissible towbar download.
- <sup>3</sup> The petrol engine is designed for RON 98 fuel. It may be run on RON 91 fuel with a possible decrease in engine output.
- All BMW X3 engines comply with EU4 emissions standards. Fuel consumption is determined according to the ECE combined driving cycle in which approx.