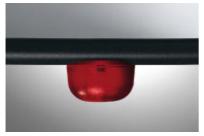

☐ **Aluminium running boards** made of brushed and eloxy-plated aluminium with rubber inserts.

■ Rearwindow wiper with intermittent wipe.

■ Brake light, third, raised for additional safety and integrated into the roof spoiler, which has the same finish as the body.