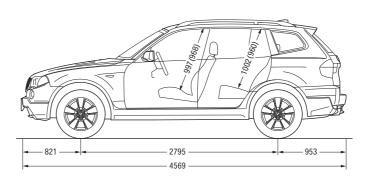

|

For an explanation of the footnotes see the following page.

| Electrical system   | X3<br>xDrive20i | X3<br>xDrive25i | X3<br>xDrive30i | X3<br>xDrive20d | X3<br>xDrive30d | X3<br>xDrive35d <sup>9</sup> |
|---------------------|-----------------|-----------------|-----------------|-----------------|-----------------|------------------------------|
| Battery capacity Ah | 55              | 70              | 70              | 80              | 90              | 90                           |
| Alternator output   | 110             | 150             | 150             | 180             | 150             | 150                          |
| W                   | 1540            | 2100            | 2100            | 2520            | 2100            | 2100                         |









 $All \ dimensions \ in \ the \ technical \ drawings \ are \ given \ in \ millimetres. \ Luggage \ capacity \ from \ 480 \ to \ 1.560 \ I \ (VDA \ measurement).$ 

- <sup>1</sup> Figures are based on a 90 % tank filling, driver's weight of 68 kg and 7 kg of luggage. Curb weight applies to vehicles with standard equipment. Optional extras may increase these figures.
- <sup>2</sup> The overall weight of the trailer may not exceed the maximum permissible trailer load plus the maximum permissible towbar download.
- <sup>3</sup> The petrol engine is designed for RON 98 fuel. It may be run on RON 91 fuel with a possible decrease in engine output.
- All BMW X3 engines comply with EU4 emissions standards. Fuel consumption is determined according to the ECE combined driving cycle in which app