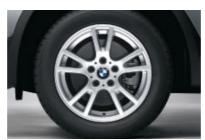

■ Exhaust tailpipes: exhaust system includes two exhaust pipes with sporty chrome plates, high-quality chrome plated. (The models X3 xDrive20i and X3 xDrive20d have a single, stainless steel pipe).

■ BMW light-alloy wheels ellipsoid styling 109, 7 J x 17 inch, 215/60 R 17 tyres (standard on X3 xDrive20i and X3 xDrive20d).