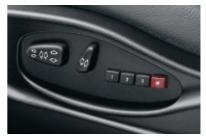

■ Window lifts, electric, incl. open/close fingertip control, trap release and comfort closing function.

☐ Seat heating for driver and front passenger; seat and backrest, incl. side supports, ensuring a pleasantly warm surface shortly after starting the car.

☐ Seat heating for backseat. Both the seat and the backrest of the two outer seats can be heated.

□ Sports seats for driver and front passenger, raised side sections provide optimum side support; seat height, backrest and seat angle, thigh support as well as lengthwise position are all adjustable to suit the individual.

□ Comfort seats for driver and passenger, with draped pockets, electronic seat height and backrest angle adjustment, length adjustment and tilt control, incl. memory function for driver seat and wing mirror (automatic mirror downtilt). Additional electr. adjusting functions: variable shoulder supports, head rest, front armrest and lumbar support.

■ Standard seats with manual seat adjustment for seat height and backrest angle as well as lengthwise position.

☐ **Seat adjustment,** electric, for driver and passenger seats, numerous seat positions are electrically adjustable, incl. memory function for driver's seat and exterior mirrors (standard on X3 xDrive35d).

□ **Lumbar support** for driver and front passenger seats, electrically adjustable to provide a perfect, ergonomic seating position and support your back muscles.

■ Courtesy lights with automatic function. Soft on/off dimming when opening or closing car doors; illumination of centre console from above as well as reading lights in the front and rear (X3 xDrive30i, X3 xDrive30d and X3 xDrive35d); footwell illumination in the front as well as illuminated vanity mirrors.