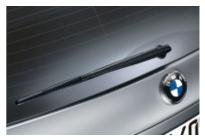

☐ **Aluminium running boards** made of brushed and eloxy-plated aluminium with rubber inserts.

■ Rearwindow wiper with intermittent wipe.

■ Brake light, third, raised for additional safety and integrated into the roof spoiler, which has the same finish as the body.