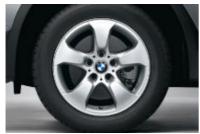

□ **BMW light-alloy wheels** double-spoke 148, 8 J x 17 inch, 235/55 R 17 tyres (standard on X3 xDrive25i, X3 xDrive30i and X3 xDrive30d).

 $\square$  **BMW light-alloy wheels** double-spoke 112, 8 J x 17 inch, 235/55 R 17 tyres.