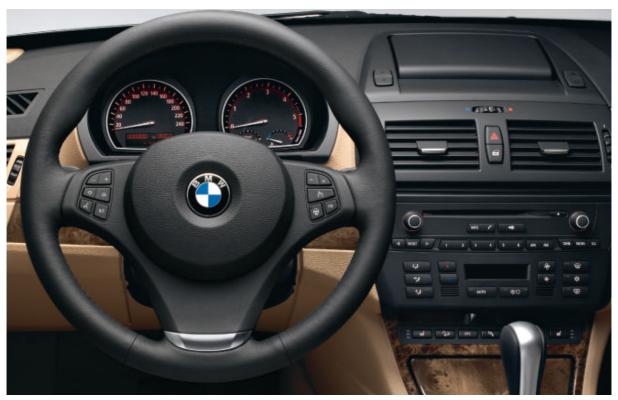

☐ Sports leather steering wheel with multifunction buttons for Cruise Control and for remote control of radio and telephone (latter optional).

■ Standard steering wheel (diameter 385 mm).

☐ **Leather steering wheel** (standard on X3 xDrive30i, X3 xDrive30d and X3 xDrive35d).

□ Leather steering wheel with multifunction buttons (standard on X3 xDrive 35d) for Cruise control and remote control of radio and telephone (optional).

☐ M leather steering wheel: with a thicker rim for improved grip. The integrated multifunction buttons allow the driver to operate the radio, CD player or telephone while driving.

☐ **Steering wheel heating,** just press a button to quickly warm up the steering wheel rim - a particularly pleasant amenity in winter. (Available in combination with leather steering wheel. sports leather steering wheel and M leather steering wheel).

■ Instrument panel with analogue-face instruments with red illumination from behind, speedometer with LC display for mileage and trip counter, on-board computer, rev counter with integrated fuel gauge and coolant thermometer.