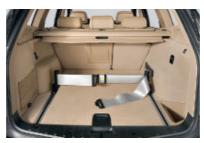

■ Back seatrest, asymmetrical, at a ratio of 60:40 partly and fully inclinable; the volume and surface area of the storage compartment can thus be extended as needed.

□ Storage compartment package incl. front armrest, luggage nets behind the front seats, under centre console on the passenger side and on the left side of the luggage compartment; reversible luggage compartment floor and parcel rails with four fastening eyelets (illustrated) on the floor plus multifunctional hooks and a bottle restraint band.