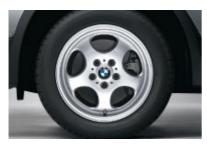

■ Exhaust tailpipes: exhaust system includes two exhaust pipes with sporty chrome plates, high-quality chrome plated. (The models X3 xDrive20i and X3 xDrive20d have a single, stainless steel pipe).

■ BMW light-alloy wheels ellipsoid styling 109, 7 J x 17 inch, 215/60 R 17 tyres (standard on X3 xDrive20i and X3 xDrive20d).

□ **BMW light-alloy wheels** double-spoke 148, 8 J x 17 inch, 235/55 R 17 tyres (standard on X3 xDrive25i, X3 xDrive30i and X3 xDrive30d).

 $\square$  **BMW light-alloy wheels** double-spoke 112, 8 J x 17 inch, 235/55 R 17 tyres.

☐ **BMW light-alloy wheels** star-spoke 204, 8 J x 17 inch, 235/55 R 17 tyres.

□ **BMW light-alloy wheels** double-spoke 205, 8 J x 18 inch, 235/50 R 18 tyres (standard on X3 xDrive35d).

 $\square$  BMW light-alloy wheels V-spoke 206, with mixed tyres, 8 J x 18 inch rims with 235/50 R 18 tyres at the front, 9 J x 18 inch rims with 255/45 R 18 tyres at the rear.