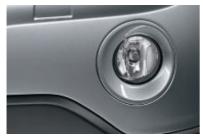

☐ Headlight washing system provides optimal illumination of the road ahead in all weather conditions. Headlights are automatically cleaned in parallel with the windscreen when the lights are on.

■ Fog lights integrated in the front air dam ensure extra safety in bad weather and with poor visibility.