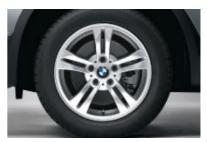

☐ **BMW light-alloy wheels** star-spoke 204, 8 J x 17 inch, 235/55 R 17 tyres.

□ **BMW light-alloy wheels** double-spoke 205, 8 J x 18 inch, 235/50 R 18 tyres (standard on X3 xDrive35d).

 $\square$  BMW light-alloy wheels V-spoke 206, with mixed tyres, 8 J x 18 inch rims with 235/50 R 18 tyres at the front, 9 J x 18 inch rims with 255/45 R 18 tyres at the rear.