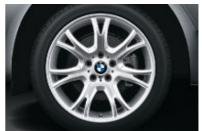

☐ **BMW light-alloy wheels** star-spoke 204, 8 J x 17 inch, 235/55 R 17 tyres.

□ **BMW light-alloy wheels** double-spoke 205, 8 J x 18 inch, 235/50 R 18 tyres (standard on X3 xDrive35d).

 $\square$  BMW light-alloy wheels V-spoke 206, with mixed tyres, 8 J x 18 inch rims with 235/50 R 18 tyres at the front, 9 J x 18 inch rims with 255/45 R 18 tyres at the rear.