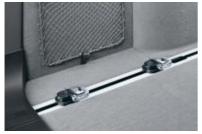

■ Back seatrest, asymmetrical, at a ratio of 60:40 partly and fully inclinable; the volume and surface area of the storage compartment can thus be extended as needed.

□ Storage compartment package incl. front armrest, luggage nets behind the front seats, under centre console on the passenger side and on the left side of the luggage compartment; reversible luggage compartment floor and parcel rails with four fastening eyelets (illustrated) on the floor plus multifunctional hooks and a bottle restraint band.