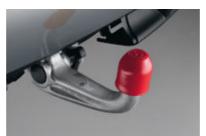

☐ Trailer tow hitch with removable ball head, including trailer stability control (a system integrated in DSC and activated by the use of a plug at the rear). Rear axle suspension adjusted to counterbalance additional weight on the towbar.