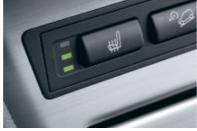

■ Window lifts, electric, incl. open/close fingertip control, trap release and comfort closing function.

☐ Seat heating for driver and front passenger; seat and backrest, incl. side supports, ensuring a pleasantly warm surface shortly after starting the car.

☐ Seat heating for backseat. Both the seat and the backrest of the two outer seats can be heated.

□ Sports seats for driver and front passenger, raised side sections provide optimum side support; seat height, backrest and seat angle, thigh support as well as lengthwise position are all adjustable to suit the individual.