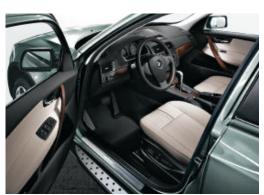

## Ahead of the Trend. The Lifestyle Edition.

features light-alloy wheels in 17-inch in V-spoke features light-alloy wheels in 17-inch in V-spoke design 279. And the chrome talipipe covers leave no doubt sout this Edition's sporty nature.