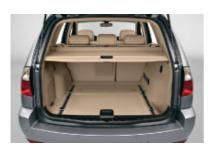

☐ Park Distance Control (PDC) front and rear; facilitates parking and manoeuvring in tight spaces. The distance between your car and any obstacle is indicated acoustically.

■ Tailgate, generous dimensions and a low loading sill facilitate easy loading of the luggage compartment (illustrated here with completely extended load area cover).

■ Luggage compartment partition net, multifunctional; an extendable roller cover guards against the over-curious; the partition net can be extended and hooked to the roof liner to protect the passenger area from falling objects – and you can easily pack the luggage area to the roof.

■ Luggage compartment with textile lining, load capacity 480 to 1,560 litres, incl. storage compartment using load floor (image also shows the completely extended load area cover).

☐ Adaptive fastening system for firmly securing differently-sized pieces of luggage (available in combination with the storage compartment package.)

■ Back seatrest, asymmetrical, at a ratio of 60:40 partly and fully inclinable; the volume and surface area of the storage compartment can thus be extended as needed.

□ Storage compartment package incl. front armrest, luggage nets behind the front seats, under centre console on the passenger side and on the left side of the luggage compartment; reversible luggage compartment floor and parcel rails with four fastening eyelets (illustrated) on the floor plus multifunctional hooks and a bottle restraint band.