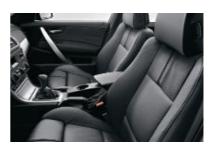

For the most discerning demands: soft, beautifully-finished Nevada leather upholstery (shown here in Oyster) is a pleasure to look at and to touch. Finewood trim in light Walnut and a leather steering wheel complete the harmonious cabin atmosphere.

☐ Seat heating for backseat. Both the seat and the backrest of the two outer seats can be heated.

□ Sports seats for driver and front passenger, raised side sections provide optimum side support; seat height, backrest and seat angle, thigh support as well as lengthwise position are all adjustable to suit the individual.

□ Comfort seats for driver and passenger, with draped pockets, electronic seat height and backrest angle adjustment, length adjustment and tilt control, incl. memory function for driver seat and wing mirror (automatic mirror downtilt). Additional electr. adjusting functions: variable shoulder supports, head rest, front armrest and lumbar support.