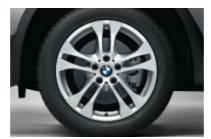

☐ **BMW light-alloy wheels** star-spoke 204, 8 J x 17 inch, 235/55 R 17 tyres.

□ **BMW light-alloy wheels** double-spoke 205, 8 J x 18 inch, 235/50 R 18 tyres (standard on X3 xDrive35d).

 $\square$  BMW light-alloy wheels V-spoke 206, with mixed tyres, 8 J x 18 inch rims with 235/50 R 18 tyres at the front, 9 J x 18 inch rims with 255/45 R 18 tyres at the rear.