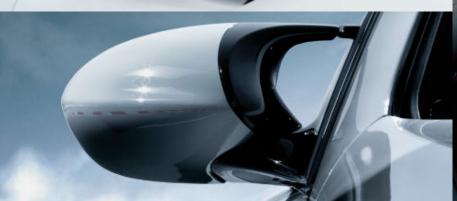

1

Close to the sun. Even closer to the road.

- BMW M3 Coupé carbon roof (carbon-fibre reinforced material).
   Side indicators with integrated BMW M3 lettering.
   Aerodynamically-optimised M exterior mirrors.
   Illuminated circular instruments in a characteristic M design; shown here with the activated Launch Control Display for the M Double Clutch Transmission with Drivelogic (optional).
   Illuminated circular instruments in a characteristic M design; shown here with the optional M Double Clutch Transmission with Drivelogic (aptional).