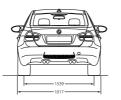

| Weight                            | M3 Coupé    | M3 Saloon   | M3 Convertible |
|-----------------------------------|-------------|-------------|----------------|
| Unladen weight EU <sup>2</sup> kg | 1655 [1675] | 1680 [1700] | 1885 [1905]    |
| Max. permissible kg               | 2080        | 2150        | 2280           |
| Max.load kg                       | 500 [480]   | 545 [525]   | 470 [450]      |
| Max. axle load, front/rear kg     | 1020/1120   | 1020/1190   | 1060/1270      |
| Max.roofload kg                   | 75          | 75          | -              |

| Performance                          | M3 Coupé         | M3 Saloon    | M3 Convertible   |
|--------------------------------------|------------------|--------------|------------------|
| Top speed km/h                       | 250 <sup>5</sup> | <b>250</b> ⁵ | 250 <sup>5</sup> |
| Acceleration 0–100 km/h s            | 4.8[4.6]         | 4.9 [4.7]    | 5.3[5.1]         |
| Acceleration 0–200 km/h s            | 15.8             | 16.2         | 18.2             |
| Elasticity 80–120 km/h in 4th gear s | 4.9              | 5.1          | 5.7              |

| Wheels                      | M3 Coupé                  | M3 Saloon                 | M3 Convertible        |
|-----------------------------|---------------------------|---------------------------|-----------------------|
| Tyre dimensions, front/rear | 245/40 ZR 18/265/40 ZR 18 | 245/40 ZR 18/265/40 ZR 18 | 245/40ZR18/265/40ZR18 |
| Rim dimensions, front/rear  | 8.5 J x 18/9.5 J x 18     | 8.5 J x 18/9.5 J x 18     | 8.5 J x 18/9.5 J x 18 |
| Material                    | Light-alloy               | Light-alloy               | Light-alloy           |