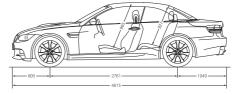

| Weight                            | M3 Coupé    | M3 Saloon   | M3 Convertible |
|-----------------------------------|-------------|-------------|----------------|
| Unladen weight EU <sup>2</sup> kg | 1655 [1675] | 1680 [1700] | 1885 [1905]    |
| Max. permissible kg               | 2080        | 2150        | 2280           |
| Max.load kg                       | 500 [480]   | 545 [525]   | 470 [450]      |
| Max. axle load, front/rear kg     | 1020/1120   | 1020/1190   | 1060/1270      |
| Max.roofload kg                   | 75          | 75          | -              |

| Engine <sup>3</sup>           | M3 Coupé       | M3 Saloon      | M3 Convertible |
|-------------------------------|----------------|----------------|----------------|
| Cylinder/valves               | 8/4            | 8/4            | 8/4            |
| Capacity cc                   | 3999           | 3999           | 3999           |
| Stroke/bore mm                | 75.2/92.0      | 75.2/92.0      | 75.2/92.0      |
| Max. output/speed kW (hp)/rpm | 309 (420)/8300 | 309 (420)/8300 | 309 (420)/8300 |
| Max. torque/speed Nm/rpm      | 400/3900       | 400/3900       | 400/3900       |
| Compression ratio :1          | 12.0           | 12.0           | 12.0           |

| Performance                          | M3 Coupé         | M3 Saloon    | M3 Convertible   |
|--------------------------------------|------------------|--------------|------------------|
| Top speed km/h                       | 250 <sup>5</sup> | <b>250</b> ⁵ | 250 <sup>5</sup> |
| Acceleration 0–100 km/h s            | 4.8[4.6]         | 4.9 [4.7]    | 5.3[5.1]         |
| Acceleration 0–200 km/h s            | 15.8             | 16.2         | 18.2             |
| Elasticity 80–120 km/h in 4th gear s | 4.9              | 5.1          | 5.7              |

| Wheels                      | M3 Coupé                  | M3 Saloon                 | M3 Convertible        |
|-----------------------------|---------------------------|---------------------------|-----------------------|
| Tyre dimensions, front/rear | 245/40 ZR 18/265/40 ZR 18 | 245/40 ZR 18/265/40 ZR 18 | 245/40ZR18/265/40ZR18 |
| Rim dimensions, front/rear  | 8.5 J x 18/9.5 J x 18     | 8.5 J x 18/9.5 J x 18     | 8.5 J x 18/9.5 J x 18 |
| Material                    | Light-alloy               | Light-alloy               | Light-alloy           |