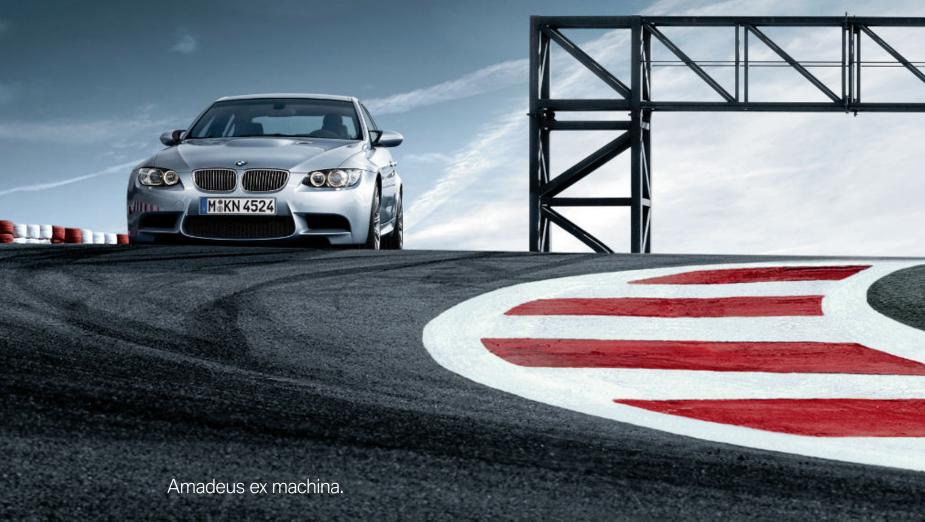

W.S.

When two extremes meet, a powerful force is called into being: the new BMW M3 Saloon.

TTUTTT

the day which the time days

M\*KN 4524

-00

00

Circuit de Catalunya