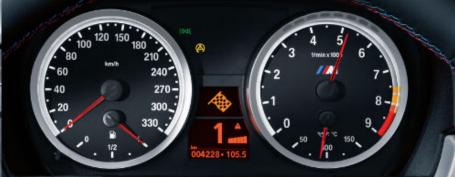

1

Close to the sun. Even closer to the road.

- BMW M3 Coupé carbon roof (carbon-fibre reinforced material).
   Side indicators with integrated BMW M3 lettering.
   Aerodynamically-optimised M exterior mirrors.
   Illuminated circular instruments in a characteristic M design; shown here with the activated Launch Control Display for the M Double Clutch Transmission with Drivelogic (optional).
   Illuminated circular instruments in a characteristic M design; shown here with the optional M Double Clutch Transmission with Drivelogic (aptional).