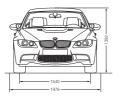

| Weight                            | M3 Coupé    | M3 Saloon   | M3 Convertible |
|-----------------------------------|-------------|-------------|----------------|
| Unladen weight EU <sup>2</sup> kg | 1655 [1675] | 1680 [1700] | 1885 [1905]    |
| Max. permissible kg               | 2080        | 2150        | 2280           |
| Max.load kg                       | 500 [480]   | 545 [525]   | 470 [450]      |
| Max. axle load, front/rear kg     | 1020/1120   | 1020/1190   | 1060/1270      |
| Max.roofload kg                   | 75          | 75          | -              |

| Engine <sup>3</sup>           | M3 Coupé       | M3 Saloon      | M3 Convertible |
|-------------------------------|----------------|----------------|----------------|
| Cylinder/valves               | 8/4            | 8/4            | 8/4            |
| Capacity cc                   | 3999           | 3999           | 3999           |
| Stroke/bore mm                | 75.2/92.0      | 75.2/92.0      | 75.2/92.0      |
| Max. output/speed kW (hp)/rpm | 309 (420)/8300 | 309 (420)/8300 | 309 (420)/8300 |
| Max. torque/speed Nm/rpm      | 400/3900       | 400/3900       | 400/3900       |
| Compression ratio :1          | 12.0           | 12.0           | 12.0           |

| Performance                          | M3 Coupé         | M3 Saloon    | M3 Convertible   |
|--------------------------------------|------------------|--------------|------------------|
| Top speed km/h                       | 250 <sup>5</sup> | <b>250</b> ⁵ | 250 <sup>5</sup> |
| Acceleration 0–100 km/h s            | 4.8[4.6]         | 4.9 [4.7]    | 5.3[5.1]         |
| Acceleration 0–200 km/h s            | 15.8             | 16.2         | 18.2             |
| Elasticity 80–120 km/h in 4th gear s | 4.9              | 5.1          | 5.7              |

| Wheels                      | M3 Coupé                  | M3 Saloon                 | M3 Convertible        |
|-----------------------------|---------------------------|---------------------------|-----------------------|
| Tyre dimensions, front/rear | 245/40 ZR 18/265/40 ZR 18 | 245/40 ZR 18/265/40 ZR 18 | 245/40ZR18/265/40ZR18 |
| Rim dimensions, front/rear  | 8.5 J x 18/9.5 J x 18     | 8.5 J x 18/9.5 J x 18     | 8.5 J x 18/9.5 J x 18 |
| Material                    | Light-alloy               | Light-alloy               | Light-alloy           |