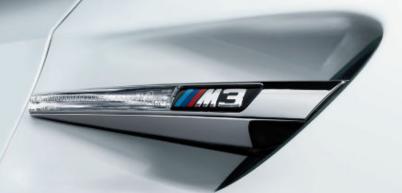

1

Close to the sun. Even closer to the road.

- BMW M3 Coupé carbon roof (carbon-fibre reinforced material).
   Side indicators with integrated BMW M3 lettering.
   Aerodynamically-optimised M exterior mirrors.
   Illuminated circular instruments in a characteristic M design; shown here with the activated Launch Control Display for the M Double Clutch Transmission with Drivelogic (optional).
   Illuminated circular instruments in a characteristic M design; shown here with the optional M Double Clutch Transmission with Drivelogic (aptional).