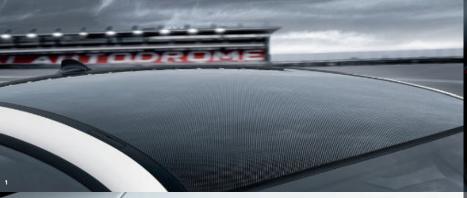

1

Close to the sun. Even closer to the road.

- BMW M3 Coupé carbon roof (carbon-fibre reinforced material).
   Side indicators with integrated BMW M3 lettering.
   Aerodynamically-optimised M exterior mirrors.
   Illuminated circular instruments in a characteristic M design; shown here with the activated Launch Control Display for the M Double Clutch Transmission with Drivelogic (optional).
   Illuminated circular instruments in a characteristic M design; shown here with the optional M Double Clutch Transmission with Drivelogic (aptional).