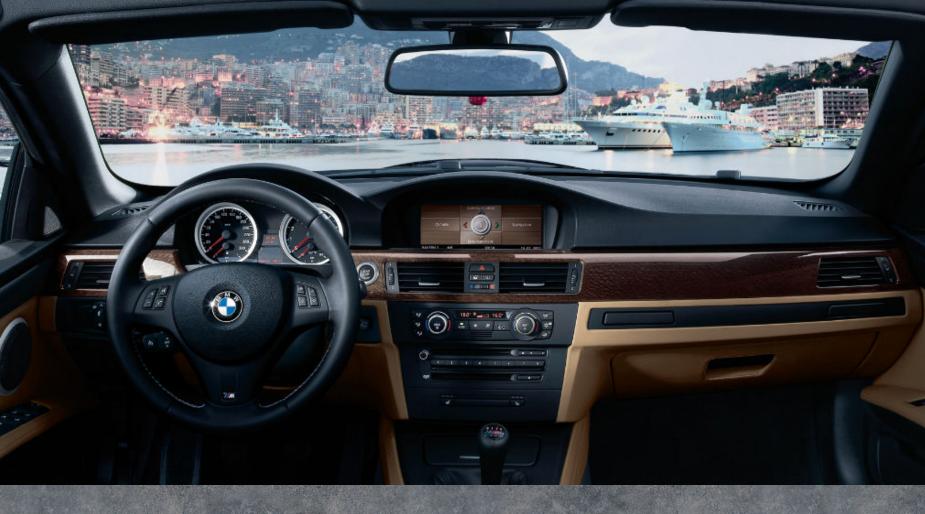

| Interior                                                                                                                     | M3 Coupé | M3 Saloon | M3 Convertible |
|------------------------------------------------------------------------------------------------------------------------------|----------|-----------|----------------|
| Automatic air conditioning with air outlets in the rear (incl. AAR, condensation and solar sensors and residual heat button) |          | •         |                |
| Headrests in the rear                                                                                                        |          |           |                |
| M leather steering wheel with multifunction buttons                                                                          |          |           |                |