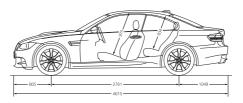

| Weight                            | M3 Coupé    | M3 Saloon   | M3 Convertible |
|-----------------------------------|-------------|-------------|----------------|
| Unladen weight EU <sup>2</sup> kg | 1655 [1675] | 1680 [1700] | 1885 [1905]    |
| Max. permissible kg               | 2080        | 2150        | 2280           |
| Max.load kg                       | 500 [480]   | 545 [525]   | 470 [450]      |
| Max. axle load, front/rear kg     | 1020/1120   | 1020/1190   | 1060/1270      |
| Max.roofload kg                   | 75          | 75          | -              |

| Performance                          | M3 Coupé         | M3 Saloon    | M3 Convertible   |
|--------------------------------------|------------------|--------------|------------------|
| Top speed km/h                       | 250 <sup>5</sup> | <b>250</b> ⁵ | 250 <sup>5</sup> |
| Acceleration 0–100 km/h s            | 4.8[4.6]         | 4.9 [4.7]    | 5.3[5.1]         |
| Acceleration 0–200 km/h s            | 15.8             | 16.2         | 18.2             |
| Elasticity 80–120 km/h in 4th gear s | 4.9              | 5.1          | 5.7              |

| Wheels                      | M3 Coupé                  | M3 Saloon                 | M3 Convertible        |
|-----------------------------|---------------------------|---------------------------|-----------------------|
| Tyre dimensions, front/rear | 245/40 ZR 18/265/40 ZR 18 | 245/40 ZR 18/265/40 ZR 18 | 245/40ZR18/265/40ZR18 |
| Rim dimensions, front/rear  | 8.5 J x 18/9.5 J x 18     | 8.5 J x 18/9.5 J x 18     | 8.5 J x 18/9.5 J x 18 |
| Material                    | Light-alloy               | Light-alloy               | Light-alloy           |