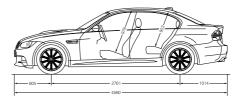

| Weight                            | M3 Coupé    | M3 Saloon   | M3 Convertible |
|-----------------------------------|-------------|-------------|----------------|
| Unladen weight EU <sup>2</sup> kg | 1655 [1675] | 1680 [1700] | 1885 [1905]    |
| Max. permissible kg               | 2080        | 2150        | 2280           |
| Max.load kg                       | 500 [480]   | 545 [525]   | 470 [450]      |
| Max. axle load, front/rear kg     | 1020/1120   | 1020/1190   | 1060/1270      |
| Max.roofload kg                   | 75          | 75          | -              |

| Performance                          | M3 Coupé         | M3 Saloon    | M3 Convertible   |
|--------------------------------------|------------------|--------------|------------------|
| Top speed km/h                       | 250 <sup>5</sup> | <b>250</b> ⁵ | 250 <sup>5</sup> |
| Acceleration 0–100 km/h s            | 4.8[4.6]         | 4.9 [4.7]    | 5.3[5.1]         |
| Acceleration 0–200 km/h s            | 15.8             | 16.2         | 18.2             |
| Elasticity 80–120 km/h in 4th gear s | 4.9              | 5.1          | 5.7              |

| Wheels                      | M3 Coupé                  | M3 Saloon                 | M3 Convertible        |
|-----------------------------|---------------------------|---------------------------|-----------------------|
| Tyre dimensions, front/rear | 245/40 ZR 18/265/40 ZR 18 | 245/40 ZR 18/265/40 ZR 18 | 245/40ZR18/265/40ZR18 |
| Rim dimensions, front/rear  | 8.5 J x 18/9.5 J x 18     | 8.5 J x 18/9.5 J x 18     | 8.5 J x 18/9.5 J x 18 |
| Material                    | Light-alloy               | Light-alloy               | Light-alloy           |