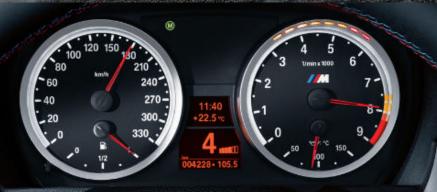

1

Close to the sun. Even closer to the road.

- BMW M3 Coupé carbon roof (carbon-fibre reinforced material).
   Side indicators with integrated BMW M3 lettering.
   Aerodynamically-optimised M exterior mirrors.
   Illuminated circular instruments in a characteristic M design; shown here with the activated Launch Control Display for the M Double Clutch Transmission with Drivelogic (optional).
   Illuminated circular instruments in a characteristic M design; shown here with the optional M Double Clutch Transmission with Drivelogic (aptional).