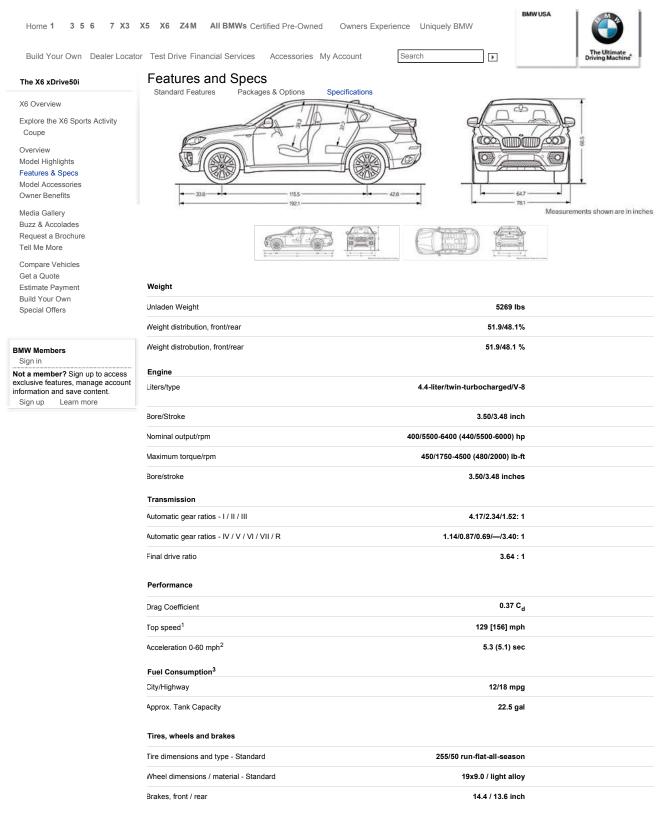

<sup>1.</sup> Top speed limited electronically. All-season tires limited to 130 mph.

<sup>2.</sup> BMW AG test results. Actual acceleration results may vary, depending on specification of vehicle; road and environmental conditions; testing procedures and driving style. These results should be used for comparison only and verification should not be attempted on public roads. BMW urges you to obey all posted speed laws and always wear safety belts.

<sup>3.</sup> EPA-estimated figures are for comparison purposes only. Your actual mileage will vary, depending on speed, driving habits, trip length, and driving conditions; actual mileage may be lower.

Figures in [] refer to Sport Package with optional 20" wheels and performance tires.

Figures in ( ) refer to optional Performance upgrade; requires Sport Package or Sport Activity Package.

Email Save