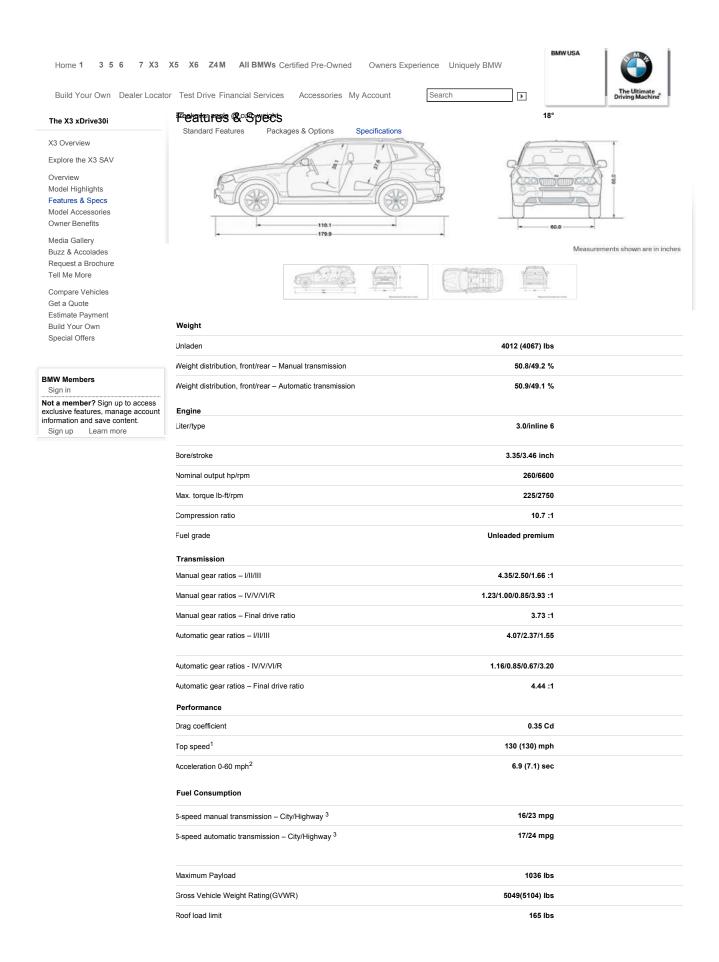

| Angle of departure @ curb weight                                                                                                                                                                                                                                                                                                                                                                                                                                                                                                                                                                                                                                                                                           | 21.9°       |
|----------------------------------------------------------------------------------------------------------------------------------------------------------------------------------------------------------------------------------------------------------------------------------------------------------------------------------------------------------------------------------------------------------------------------------------------------------------------------------------------------------------------------------------------------------------------------------------------------------------------------------------------------------------------------------------------------------------------------|-------------|
|                                                                                                                                                                                                                                                                                                                                                                                                                                                                                                                                                                                                                                                                                                                            |             |
| EPA cargo volume with rear seats folded down                                                                                                                                                                                                                                                                                                                                                                                                                                                                                                                                                                                                                                                                               | 71 cu ft    |
| Wheels                                                                                                                                                                                                                                                                                                                                                                                                                                                                                                                                                                                                                                                                                                                     |             |
| Material                                                                                                                                                                                                                                                                                                                                                                                                                                                                                                                                                                                                                                                                                                                   | Light alloy |
|                                                                                                                                                                                                                                                                                                                                                                                                                                                                                                                                                                                                                                                                                                                            | Light alloy |
| Brakes                                                                                                                                                                                                                                                                                                                                                                                                                                                                                                                                                                                                                                                                                                                     |             |
| 1. Top speed limited electronically. Number after / is with optional Y Spoke (Style 191M) alloy wheels and performance tires; requires Sport Package.  2. BMW AG test results. Actual acceleration results may vary, depending on specification of vehicle; road and environmental conditions; testing procedures and driving style. These results should be used for comparison only and verification should not be attempted on public roads. BMW urges you to obey all posted speed laws and always wear safety belts.  3. EPA-estimated figures are for comparison purposes only. Your actual mileage will vary, depending on speed, driving habits, trip length, and driving conditions; actual mileage may be lower. |             |
| Figures in ( ) apply to vehicles with automatic transmission.  Angle of approach @ curb weight                                                                                                                                                                                                                                                                                                                                                                                                                                                                                                                                                                                                                             | <b>24°</b>  |