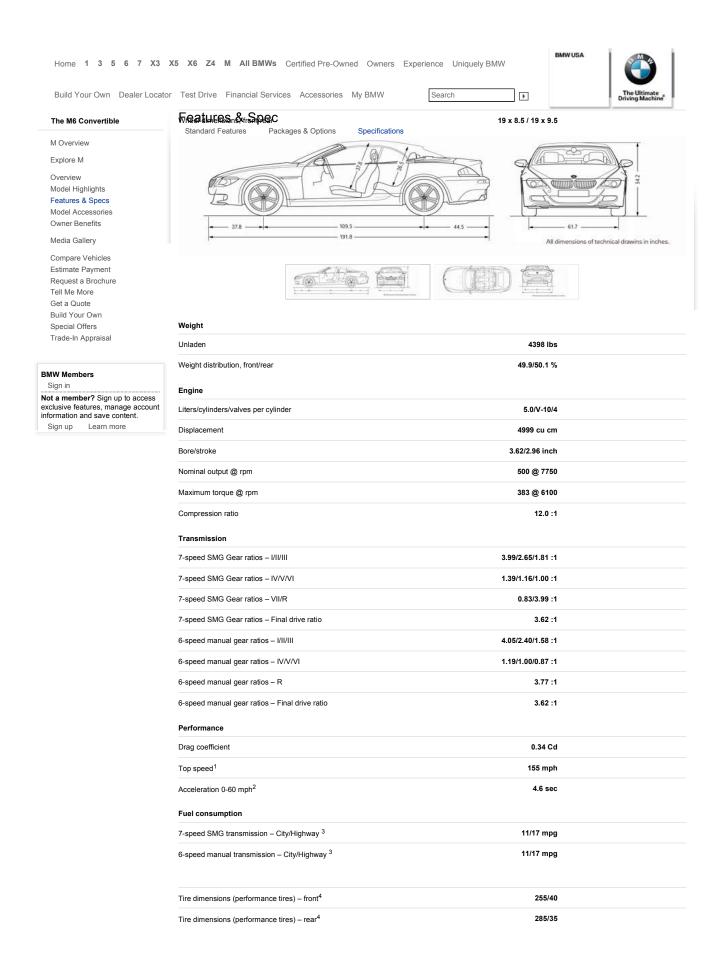

Brakes 14.7 inch Front - diameter

- 1. Top speed limited electronically.
- 2. BMW AG test results. Actual acceleration results may vary, depending on specification of vehicle; road and environmental conditions; testing procedures and driving style. These results should be used for comparison only and verification should not be attempted on public roads. BMW urges you to obey all posted speed laws and always wear safety belts
- 3. EPA-estimated figures are for comparison purposes only. Your actual mileage will vary, depending on speed, driving habits, trip length, and driving conditions; actual mileage may be lower.
- 4. Due to low-profile tires, please note: wheels, tires and suspension parts are more susceptible to road hazard and consequential damages. Performance tires are not recomm