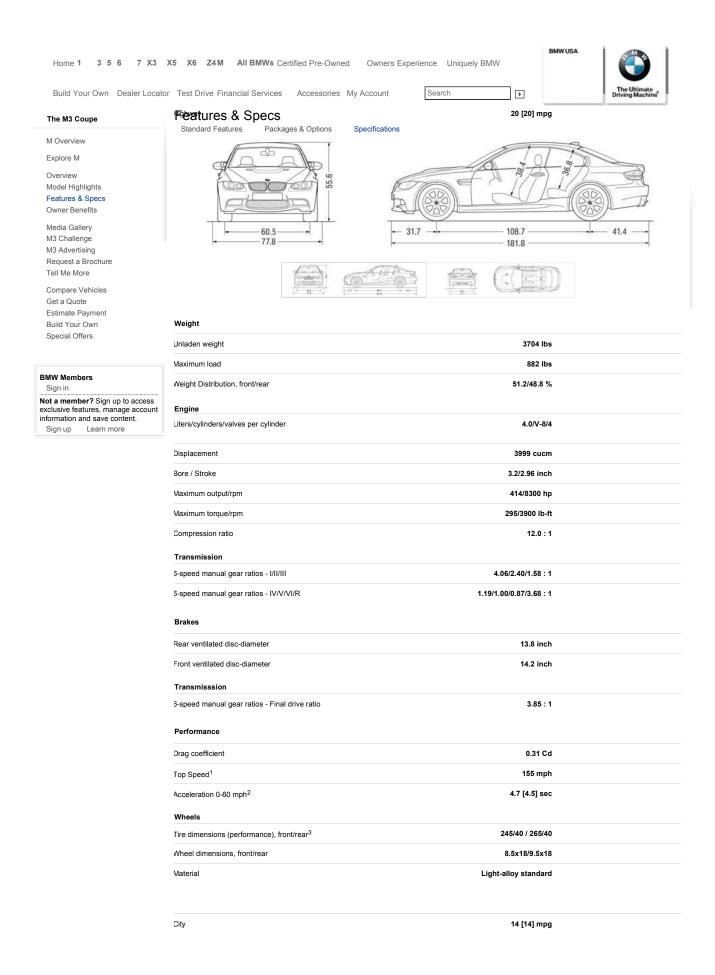

- 1. Top speed limited electronically.
- 2. BMW AG test results. Actual acceleration results may vary, depending on specification of vehicle; road and environmental conditions; testing procedures and driving style. These results should be used for comparison only and verification should not be attempted on public roads. BMW urges you to obey all posted speed laws and always wear safety belts
- 3. Due to low-profile tires, please note: wheels, tires and suspension parts are more susceptible to road hazard and consequential damages. Performance tires not recommended for driving in ice and snow.
- 4. EPA-estimated figures are for comarison only. Your actual mileage will vary, depending upon speed, driving habits, trip length and driving conditions; actual mileage may be lower.

Figures in [ ] reflect 7-speed M Double Clutch Transmission (MDCT) with Drivelogic.

Email Save