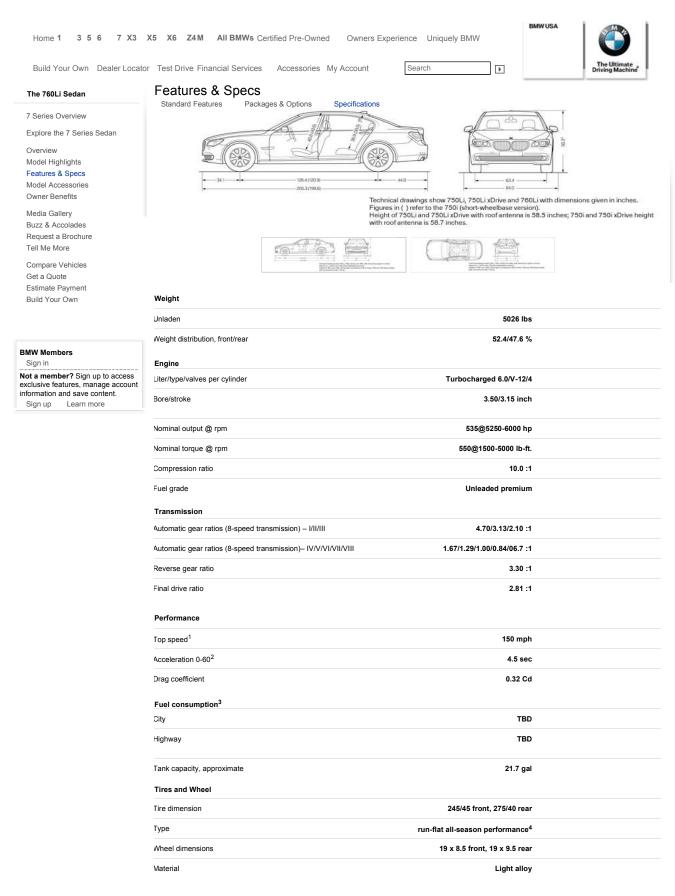

<sup>1.</sup> Top-speed limited electronically.

<sup>2.</sup> BMW AG test results. Actual acceleration results may vary, depending on specification of vehicle; road and environmental conditions; testing procedures and driving style. These results should be used for comparison only and verification should not be attempted on public roads. BMW urges you

conditions; actual mileage may be lower.

Run-flat tires do not come equipped with a spare tire and wheel.

Due to low-profile tires, please note:wheels, tires, and suspension parts are more susceptible to road hazard and consequential damage. Performance tires not recommended for driving in snow and ice conditions.