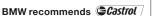

| Technical data                     | 630i<br>Coupé  | 650i<br>Coupé  | 635d<br>Coupé⁵ | 630i<br>Convertible | 650i<br>Convertible | 635d<br>Convertible⁵ |
|------------------------------------|----------------|----------------|----------------|---------------------|---------------------|----------------------|
| Dimensions                         |                |                |                |                     |                     |                      |
| Length/width/height mm             | 4820/1855/1374 | 4820/1855/1374 | 4820/1855/1374 | 4820/1855/1374      | 4820/1855/1374      | 4820/1855/1374       |
| Wheelbase mm                       | 2780           | 2780           | 2780           | 2780                | 2780                | 2780                 |
| Luggage compartment volume I       | 450            | 450            | 450            | 300–350             | 300–350             | 300–350              |
| Weight                             |                |                |                |                     |                     |                      |
| Unladen EU <sup>1</sup> kg         | 1605 [1615]    | 1725 [1725]    | 1725           | 1815 [1825]         | 1935 [1935]         | 1935                 |
| Max permissible kg                 | 1980 [1990]    | 2100 [2100]    | 2100           | 2140 [2150]         | 2260 [2260]         | 2260                 |
| Permitted load kg                  | 450            | 450            | 450            | 400                 | 400                 | 400                  |
| Permitted axle load, front/rear kg | 980/1090       | 1060/1130      | 1060/1140      | 1020/1210           | 1100/1250           | 1100/1250            |
| Engine <sup>2,3</sup>              |                |                |                |                     |                     |                      |
| Cylinders/valves                   | 6/4            | 8/4            | 6/4            | 6/4                 | 8/4                 | 6/4                  |
| Capacity cc                        | 2996           | 4799           | 2993           | 2996                | 4799                | 2993                 |
| Stroke/bore mm                     | 88.0/85.0      | 88.3/93.0      | 90.0/84.0      | 88.0/85.0           | 88.3/93.0           | 90.0/84.0            |
| Maxoutput kW(hp)/rpm               | 200 (272)/6700 | 270 (367)/6300 | 210 (286)/4400 | 200 (272)/6700      | 270 (367)/6300      | 210 (286)/4400       |
| Maxtorque Nm/rpm                   | 320/2750-3000  | 490/3400       | 580/1750-2250  | 320/2750-3000       | 490/3400            | 580/1750-2250        |
| Compression ratio :1               | 12.0           | 10.5           | 17.0           | 12.0                | 10.5                | 17.0                 |

## BMW 6 Series Coupé BMW 6 Series Convertible

All dimensions in technical drawings given in millimetres. Luggage compartment volume, BMW Convertible: approx. 300 litres (350 litres with raised soft top compartment, VDA measurement); BMW Coupé: approx. 450 litres (VDA measurement).

() Measurements with glass roof.