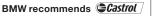

| Technical data                     | 630i<br>Coupé  | 650i<br>Coupé  | 635d<br>Coupé⁵ | 630i<br>Convertible | 650i<br>Convertible | 635d<br>Convertible⁵ |
|------------------------------------|----------------|----------------|----------------|---------------------|---------------------|----------------------|
| Dimensions                         |                |                |                |                     |                     |                      |
| Length/width/height mm             | 4820/1855/1374 | 4820/1855/1374 | 4820/1855/1374 | 4820/1855/1374      | 4820/1855/1374      | 4820/1855/1374       |
| Wheelbase mm                       | 2780           | 2780           | 2780           | 2780                | 2780                | 2780                 |
| Luggage compartment volume I       | 450            | 450            | 450            | 300–350             | 300–350             | 300–350              |
| Weight                             |                |                |                |                     |                     |                      |
| Unladen EU¹ kg                     | 1605 [1615]    | 1725 [1725]    | 1725           | 1815 [1825]         | 1935 [1935]         | 1935                 |
| Max permissible kg                 | 1980 [1990]    | 2100 [2100]    | 2100           | 2140 [2150]         | 2260 [2260]         | 2260                 |
| Permitted load kg                  | 450            | 450            | 450            | 400                 | 400                 | 400                  |
| Permitted axle load, front/rear kg | 980/1090       | 1060/1130      | 1060/1140      | 1020/1210           | 1100/1250           | 1100/1250            |
| Engine <sup>2, 3</sup>             |                |                |                |                     |                     |                      |
| Cylinders/valves                   | 6/4            | 8/4            | 6/4            | 6/4                 | 8/4                 | 6/4                  |
| Capacity cc                        | 2996           | 4799           | 2993           | 2996                | 4799                | 2993                 |
| Stroke/bore mm                     | 88.0/85.0      | 88.3/93.0      | 90.0/84.0      | 88.0/85.0           | 88.3/93.0           | 90.0/84.0            |
| Max output kW (hp)/rpm             | 200 (272)/6700 | 270 (367)/6300 | 210 (286)/4400 | 200 (272)/6700      | 270 (367)/6300      | 210 (286)/4400       |
| Maxtorque Nm/rpm                   | 320/2750-3000  | 490/3400       | 580/1750-2250  | 320/2750-3000       | 490/3400            | 580/1750-2250        |
| Compression ratio :1               | 12.0           | 10.5           | 17.0           | 12.0                | 10.5                | 17.0                 |

## BMW 6 Series Coupé BMW 6 Series Convertible

 $All \ dimensions in technical \ drawings \ given in \ millimetres. Luggage \ compartment \ volume, BMW \ Convertible: \ approx. 300 \ litres \ (350 \ litres \ with \ raised \ soft top \ compartment, \ VDA \ measurement); \ BMW \ Coupé: \ approx. 450 \ litres \ (VDA \ measurement).$ 

() Measurements with glass roof.