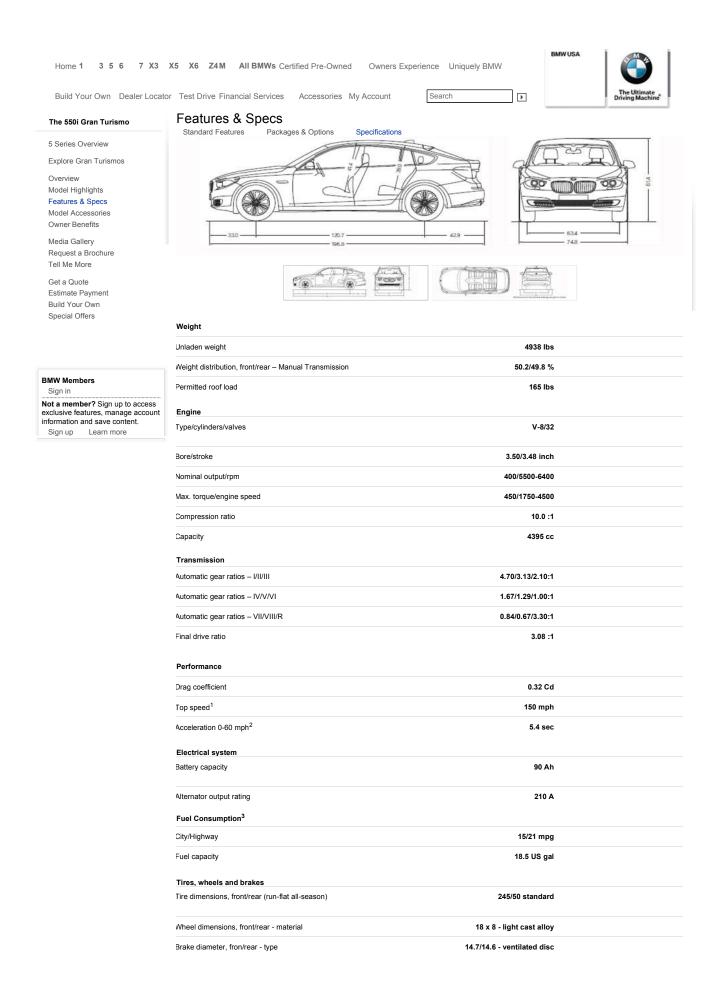

Figures in ( ) apply to vehicles with automatic transmission.

<sup>1.</sup> Top speed limited electronically.

<sup>2.</sup> BMW AG test results. Actual acceleration results may vary, depending on specification of vehicle; road and environmental conditions; testing procedures and driving style. These results should be used for comparison only and verification should not be attempted on public roads. BMW urges you to obey all posted speed laws and always wear safety belts.

to obey all posted speed laws and always wear safety belts.

3. EPA-estimated figures are for comparison purposes only. Your actual mileage will vary, depending on speed, driving habits, trip length, and driving conditions; actual mileage may be lower.