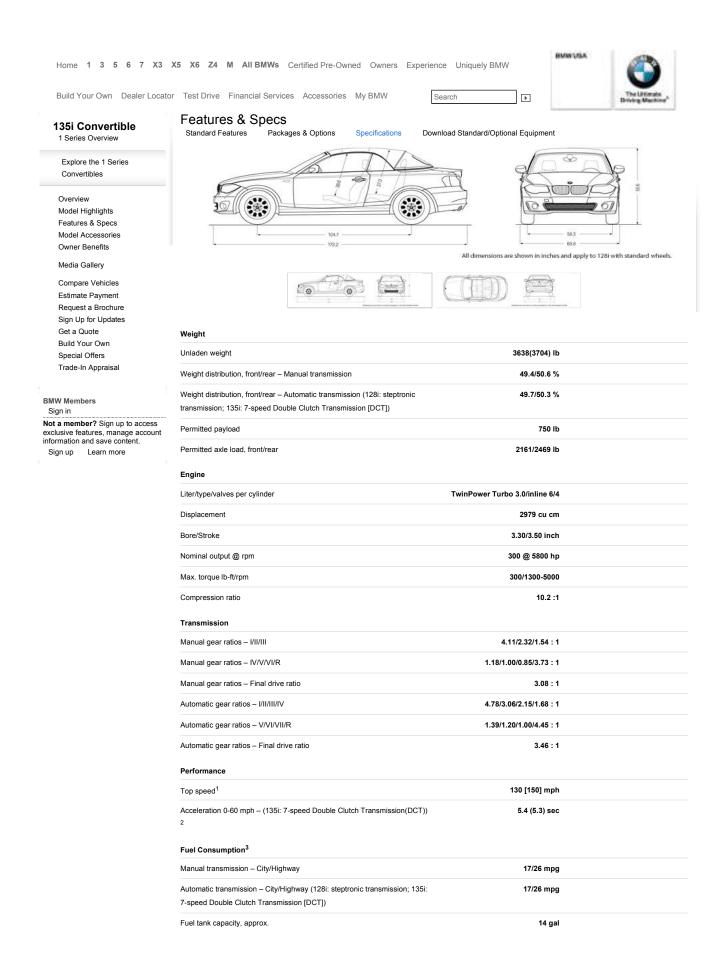

| Wheel dimensions – standard – front | 18 x 7.5         |
|-------------------------------------|------------------|
| Wheel dimensions – standard – rear  | 18 x 8.5         |
| Material                            | light cast alloy |

Brakes

- 1. Top speed limited electronically. All-season tires limited to 130 mph.
- 2. BMW AG test results. BMW urges you to obey all posted speed laws and always wear safety belts.
- 3. EPA-estimated figures are for comparison purposes only. Your actual mileage will vary, depending on speed, driving habits, trip length and driving conditions; actual mileage may be lower.

Figures in ( ) apply to vehicles with automatic transmission, if different from manual transmission. Figures in [ ] apply to vehicles with Sport Package or M Sport Package with increased top-speed limiter.