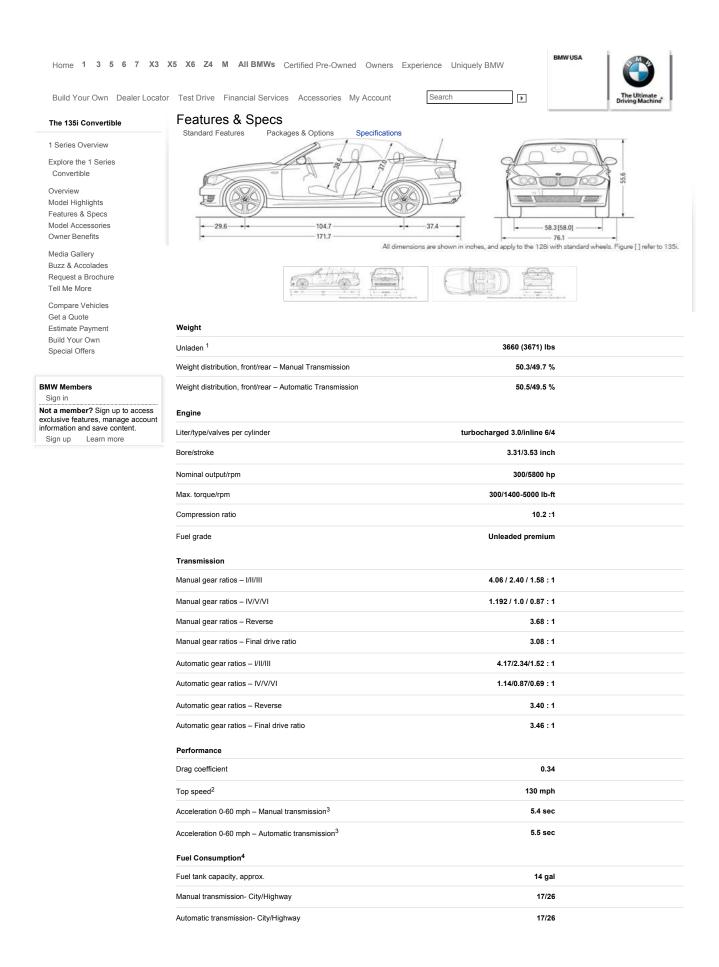

| Material                            | light cast alloy |
|-------------------------------------|------------------|
| Brakes                              |                  |
| Brake dimensions – front – diameter | 13.3 inch        |
| Brake dimensions – rear – diameter  | 12.8 inch        |

- 1. Figures in ( ) apply to vehicles with automatic transmission, if different from manual transmission.
- 3. BMW AG test results. Actual acceleration results may vary, depending on specification of vehicle; road and environmental conditions; testing procedures and driving style. These results should be used for comparison only and verification should not be attempted on public roads. BMW urges you to obey all posted speed laws and always wear safety belts.
- 4. EPA-estimated figures are for comparison purposes only. Your actual mileage will vary, depending on speed, driving habits, trip length, and driving conditions; actual mileage may be lower.