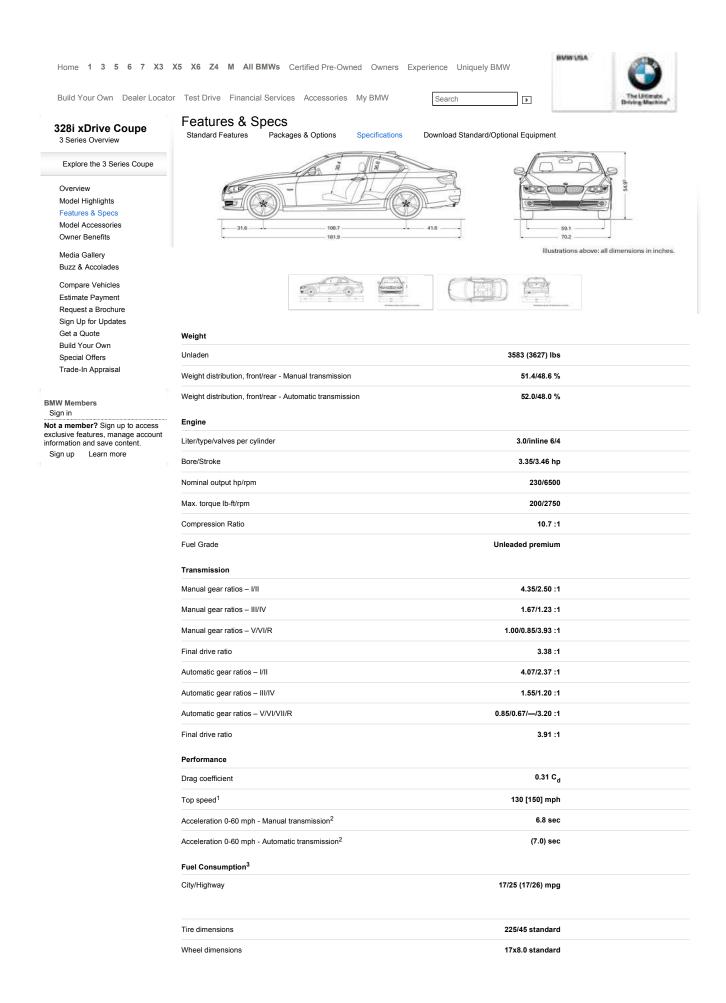

Front – diameter

1. Top speed limited electronically.

2. BMW AG test results. Actual acceleration results may vary, depending on specification of vehicle; road and environmental conditions; testing procedures and driving style. These results should be used for comparison only and verification should not be attempted on public roads. BMW urges you to obey all posted speed laws and always wear safety belts.

3. EPA-estimated figures are for comparison purposes only. Your actual mileage will vary, depending on speed, driving habits, trip length, and driving conditions; actual mileage may be lower.

Figures in () apply to vehicles with automatic transmission.

Figures in [] apply to 328i and 335i with Sport Package; 328i xDrive and 335i xDrive with Sport Package and optional wheels; all models with M Sport Package; and 335is.

Privacy Policy & Legal Company Information Careers Contact Us Site Map View Mobile Site Trouble Viewing This Site?